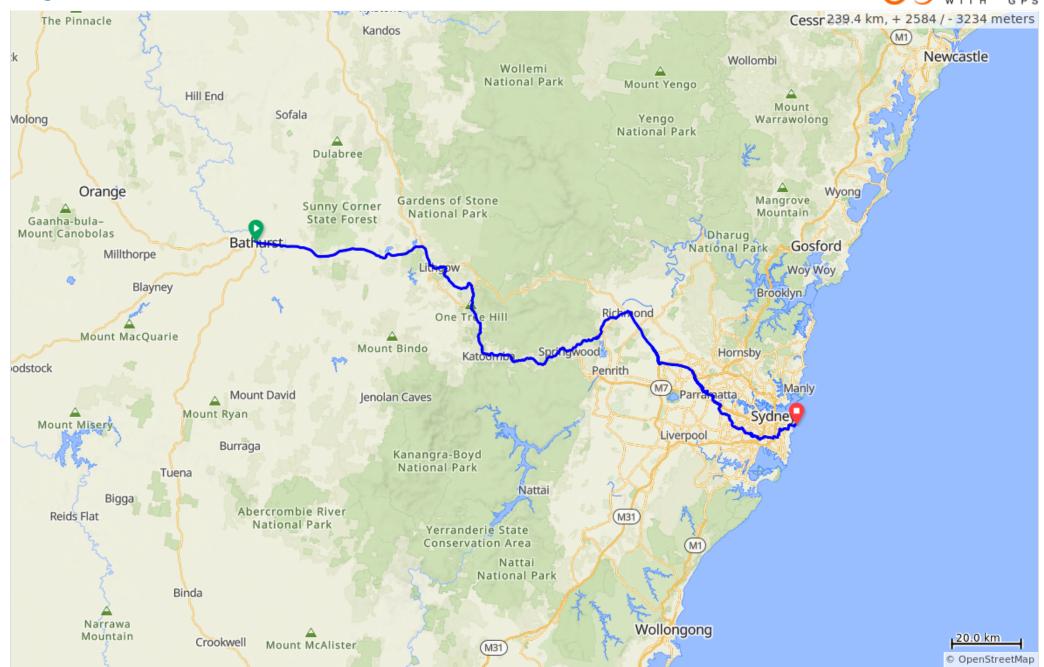

## Leg14-v2-TxOz-Cue-Sheet

## Leg14-v2-TxOz-Cue-Sheet

| Dist  | Next | Туре | Note                                                                                |
|-------|------|------|-------------------------------------------------------------------------------------|
| 0.0   | 0.0  | 0    | Start of route                                                                      |
| 0.0   | 0.2  |      | BATHURST BATHURST. Water, Food, Accommodation. Straight on Great Western Hwy        |
| 0.2   | 59.9 |      | Great Wstrn Hwy A32<br>Right on Great Western Hwy/A32                               |
| 60.1  | 2.5  |      | LITHGOW LITHGOW. Water, Food, Accommodation. Left onto Main St/B59                  |
| 62.7  | 0.1  |      | Bridge St<br>Right on Bridge St                                                     |
| 62.8  | 0.7  |      | Mort St<br>Left on Mort St/B59                                                      |
| 63.5  | 0.8  |      | Mort St<br>Right on Mort St                                                         |
| 64.3  | 14.8 |      | Hartley Vly Rd<br>Right on Hartley Vly Rd                                           |
| 79.1  | 5.9  |      | Darling Cswy Right on Darling Cswy                                                  |
| 85.0  | 0.4  |      | Harley Ave<br>Left on Harley Ave                                                    |
| 85.4  | 5.6  |      | Great Wstrn Hwy<br>Left onto Great Western Hwy/A32                                  |
| 91.0  | 10.8 |      | BLACKHEATH BLACKHEATH. Water, Food. Continue on Great Western Hwy/A32               |
| 101.7 | 29.3 |      | KATOOMBA<br>KATOOMBA. Water, Food, Accommodation. Continue on Great Western Hwy/A32 |
| 131.0 | 1.1  |      | SPRINGWOOD<br>SPRINGWOOD. Water, Food. Continue on Great Western Hwy/A32            |
| 132.2 | 0.0  |      | Hawkesbury Rd<br>Left on Hawkesbury Rd. Sign to Richmond                            |
| 132.2 | 0.1  |      | Hawkesbury Rd Veer Right on Hawkesbury Rd. Sign to Richmond                         |
| 132.3 | 20.8 |      | Hawkesbury Rd Take 1st exit onto Hawkesbury Rd                                      |
| 153.1 | 4.1  |      | Castlereagh Rd<br>Left on Castlereagh Rd                                            |
| 157.2 | 1.2  |      | RICHMOND RICHMOND. Water, Food. Take 3rd exit onto Windsor St                       |
| 158.5 | 0.4  |      | Bourke St<br>Right on Bourke St                                                     |
| 158.8 | 17.3 |      | Blacktown Rd<br>Left on Blacktown Rd                                                |
| 176.1 | 0.2  |      | M7 Cycleway Left onto M7 Cycleway                                                   |
| 176.3 | 2.5  |      | M7 Cycleway Turn right onto M7 Cycleway                                             |
| 178.8 | 0.6  |      | M7 Cycleway<br>Left stay on M7 Cycleway                                             |
| 179.4 | 3.2  |      | M7 Cycleway<br>Left stay on M7 Cycleway                                             |
| 182.6 | 0.4  |      | M7 Cycleway<br>Slight Left stay on M7 Cycleway                                      |
| 183.0 | 3.6  |      | M7 Cycleway<br>Slight Left stay on M7 Cycleway                                      |