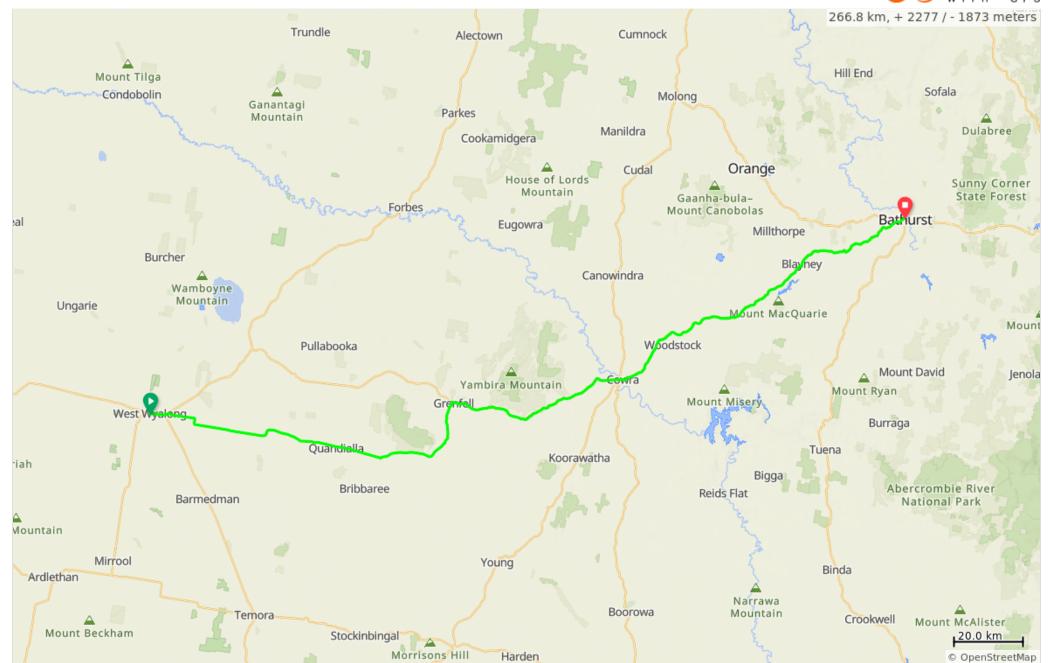

## Leg13-TxOz-Cue-Sheet

| Dist  | Next | Туре | Note                                                                                                                                                                                 |
|-------|------|------|--------------------------------------------------------------------------------------------------------------------------------------------------------------------------------------|
| 0.0   | 0.0  | 0    | Start of route                                                                                                                                                                       |
| 0.0   | 5.7  |      | WEST WYALONG WEST WYALONG. Water, Food, Accommodation. Continue E on Mid Western Hwy B64. ***CAUTION**** 105km to next services at Grenfell, Bland Hotel in Quandialla may be closed |
| 5.7   | 53.0 |      | Quandialla Rd<br>Right on Quandialla Rd                                                                                                                                              |
| 58.7  | 13.0 |      | QUANDIALLA QUANDIALLA. Limited services. Water. Continue on Bimbi Quandialla Rd                                                                                                      |
| 71.6  | 33.5 |      | Grenfell St<br>Left on Grenfell St                                                                                                                                                   |
| 105.1 | 56.0 |      | GRENFELL GRENFELL. Water, Food, Accommodation. Right onto Mid Western Hwy/B64                                                                                                        |
| 161.1 | 42.0 |      | COWRA COWRA. Water, Food, Accommodation. Continue on Mid Western Hwy/A41                                                                                                             |
| 203.1 | 4.1  |      | LYNDHURST LYNDHURST. Limited services. Water, Food. Continue on Mid Western Hwy/A41                                                                                                  |
| 207.2 | 8.3  |      | MANDURAMA MANDURAMA. Limited services. Water, Food, Accommodation. Continue on Mid Western Hwy/A41                                                                                   |
| 215.5 | 14.8 |      | CARCOAR CARCOAR. Limited services. Water, NO Food, Accommodation. Continue on Mid Western Hwy/A41                                                                                    |
| 230.3 | 36.5 |      | BLAYNEY BLAYNEY. Water, Food, Accommodation. Continue on Mid Western Hwy/A41                                                                                                         |
| 266.8 | 0.0  |      | BATHURST BATHURST. Water, Food, Accommodation. Continue NE to Great Western Hwy/A32 turnoff in 200m                                                                                  |
| 266.8 | 0.0  |      | End of route                                                                                                                                                                         |