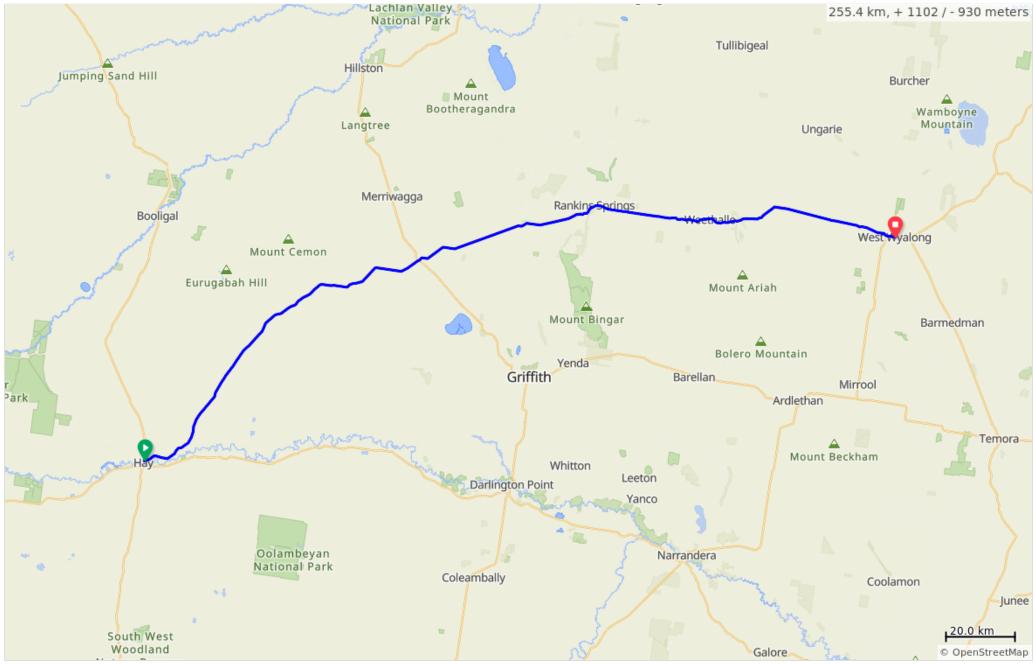

## Leg12-TxOz-Cue-Sheet

| Dist  | Next      | Туре | Note                                                                                                                                                                                    |
|-------|-----------|------|-----------------------------------------------------------------------------------------------------------------------------------------------------------------------------------------|
| 0.0   | 0.0       | 9    | Start of route                                                                                                                                                                          |
| 0.0   | 0.4       |      | HAY<br>HAY. Water, Food, Accommodation. Continue N to Mid Western Hwy/B64 turnoff in 400m.<br>***CAUTION*** 110km to next services at Goolgowi                                          |
| 0.4   | 107.<br>9 |      | Mid West Hwy B64<br>Right on Mid Western Hwy/B64                                                                                                                                        |
| 108.3 | 55.8      |      | GOOLGOWI<br>GOOLGOWI. Water, Food, Accommodation. 2nd exit on Zara St/Mid Western Hwy/B64                                                                                               |
| 164.1 | 34.4      |      | RANKIN SPRINGS<br>RANKINS SPRINGS. Water, Food, Accommodation. Continue on Mid Western Hwy/B64                                                                                          |
| 198.5 | 56.9      |      | WEETHALLE<br>WEETHALLE. Water, Food, Accommodation. Continue on Mid Western Hwy/B64                                                                                                     |
| 255.4 | 0.0       |      | WEST WYALONG<br>WEST WYALONG. Water, Food, Accommodation. Continue on Mid Western Hwy/B64.<br>***CAUTION*** 105km to next services at Grenfell, Bland Hotel in Quandialla may be closed |