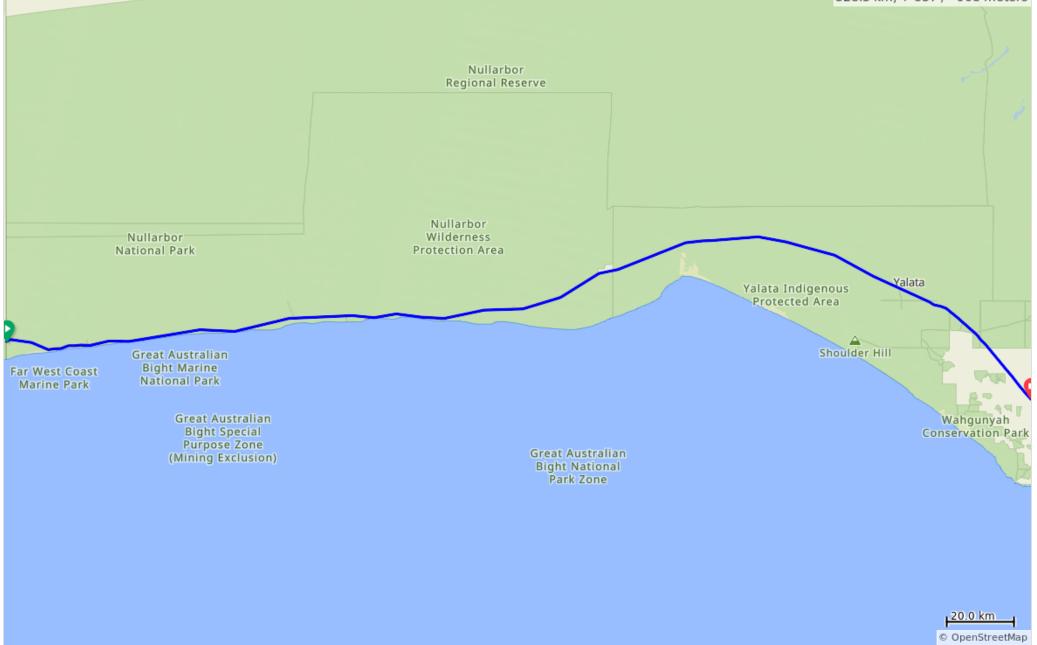

## Leg06-TxOz-Cue-Sheet

| Dist  | Next | Туре | Note                                                                                                                                                                         |
|-------|------|------|------------------------------------------------------------------------------------------------------------------------------------------------------------------------------|
| 0.0   | 0.0  | 9    | Start of route                                                                                                                                                               |
| 0.0   | 41.5 |      | BORDER VILLAGE<br>BORDER VILLAGE. Water, Food, Accommodation. Continue on Eyre Hwy A1. WA-SA border.<br>***CAUTION**** 184km to next services at Nullarbor Roadhouse         |
| 41.5  | 27.8 |      | Lookout<br>Lookout on right. USE CAUTION NEAR CRUMBLING CLIFF EDGES. Return to Hwy                                                                                           |
| 69.3  | 5.3  |      | Lookout<br>Lookout on right. USE CAUTION NEAR CRUMBLING CLIFF EDGES. Return to Hwy                                                                                           |
| 74.6  | 35.6 |      | Lookout<br>Lookout on right. USE CAUTION NEAR CRUMBLING CLIFF EDGES. Return to Hwy                                                                                           |
| 110.1 | 74.1 |      | Lookout<br>Lookout on right. USE CAUTION NEAR CRUMBLING CLIFF EDGES. Return to Hwy                                                                                           |
| 184.2 | 91.8 |      | NULLARBOR ROADHOUSE<br>NULLARBOR ROADHOUSE. Water, Food, Accommodation. Continue on Eyre Hwy A1.<br>***CAUTION*** 144km to next services at Nundroo. Yalata services unknown |
| 276.0 | 52.3 |      | YALATA<br>YALATA. Services unknown. Possibly water and food. Continue on Eyre Hwy A1                                                                                         |
| 328.3 | 0.0  |      | NUNDROO<br>NUNDROO. Water, Food, Accommodation. Continue on Eyre Hwy A1                                                                                                      |
| 328.3 | 0.0  |      | End of route                                                                                                                                                                 |