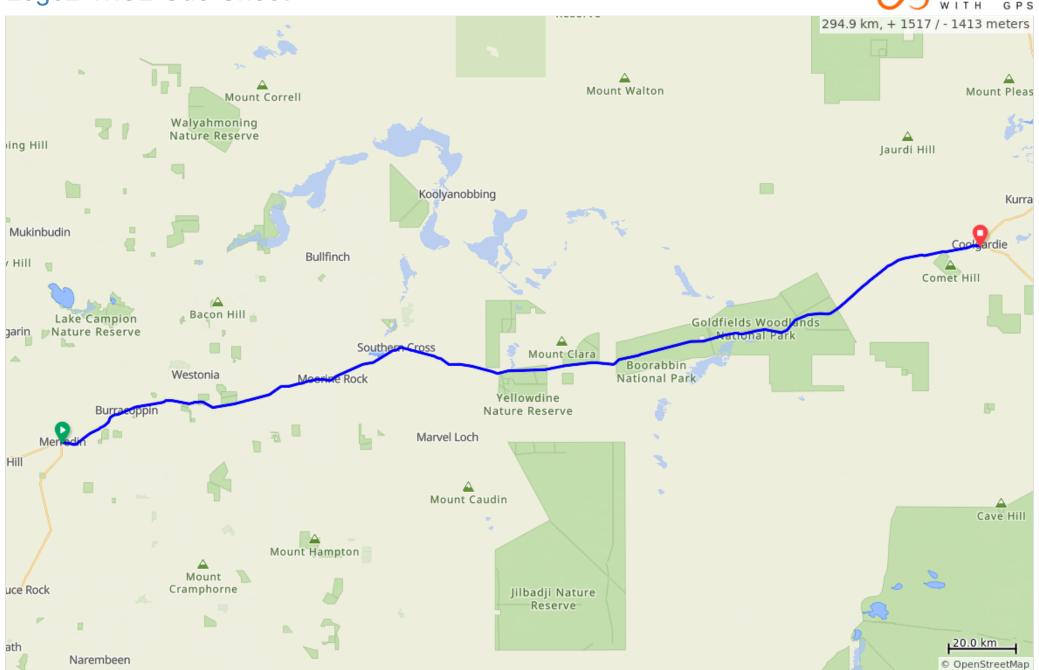

## Leg02-TxOz-Cue-Sheet

| Dist  | Next      | Туре | Note                                                                                                                                              |
|-------|-----------|------|---------------------------------------------------------------------------------------------------------------------------------------------------|
| 0.0   | 22.9      |      | MERREDIN MERREDIN. Water, Food, Accommodation. East on Todd St/Great Eastern Hwy 94                                                               |
| 22.9  | 8.5       |      | BURRACOPPIN BURRACOPPIN. NO Water, NO Food. NO Accommodation. Continue on Great Eastern Hwy 94                                                    |
| 31.4  | 11.1      |      | WALGOOLAN WALGOOLAN. NO Water, NO Food. NO Accommodation. Continue on Great Eastern Hwy 94                                                        |
| 42.4  | 17.7      |      | CARRABIN CARRABIN. Water, Food, NO Accommodation. Continue on Great Eastern Hwy 94                                                                |
| 60.1  | 27.2      |      | BODALLIN BODALLIN. Water, Food. NO Accommodation. Continue on Great Eastern Hwy 94                                                                |
| 87.3  | 21.4      |      | MOORINE ROCK MOORINE ROCK. Water, Food, Accommodation. Continue on Great Eastern Hwy 94                                                           |
| 108.7 | 32.5      |      | SOUTHERN CROSS SOUTHERN CROSS. Water, Food, Accommodation. Continue on Great Eastern Hwy 94. ***CAUTION**** 186km to next services at Coolgardie. |
| 141.2 | 124.<br>6 |      | YELLOWDINE YELLOWDINE. NO Water, NO Food, NO Accommodation. Continue on Great Eastern Hwy 94                                                      |
| 265.8 | 29.0      |      | BULLABULLING BULLABULLING. NO Water, NO Food, NO Accommodation. Continue on Great Eastern Hwy 94                                                  |
| 294.9 | 0.0       |      | COOLGARDIE COOLGARDIE. Water, Food, Accommodation. Continue on Great Eastern Hwy 94                                                               |
| 294.9 | 0.0       |      | End of route                                                                                                                                      |