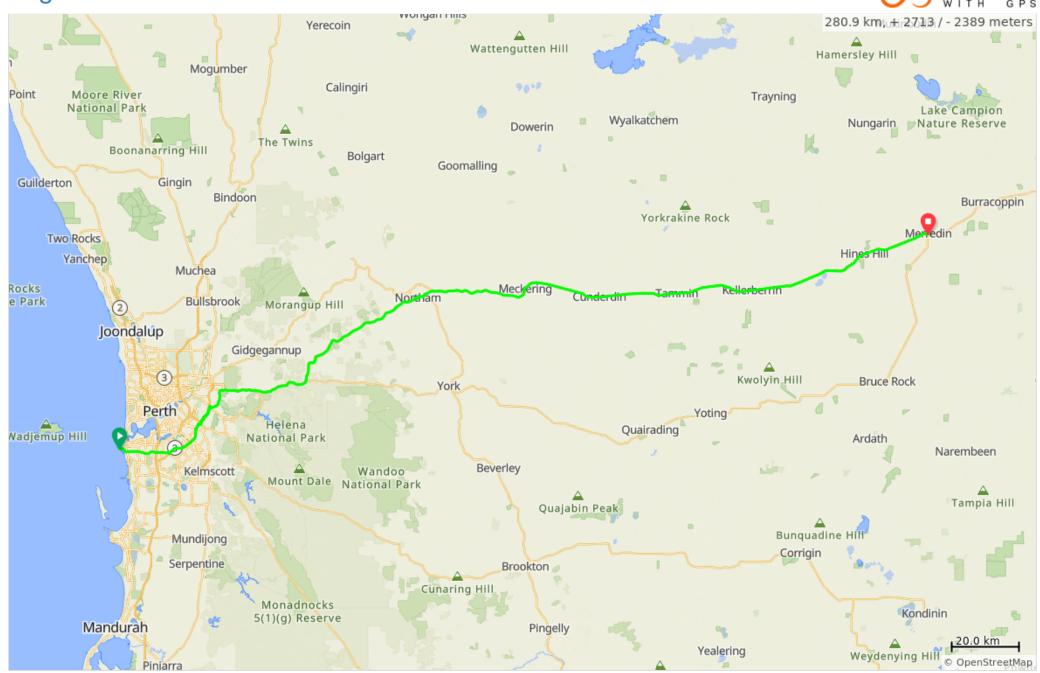

## Leg01-TxOz-Cue-Sheet

## Leg01-TxOz-Cue-Sheet

| Dist  | Next | Туре | Note                                                                                                                                       |
|-------|------|------|--------------------------------------------------------------------------------------------------------------------------------------------|
| 0.0   | 1.0  |      | FREMANTLE FREMANTLE CONTROL. Start at South Mole Lighthouse. East on Fleet Street                                                          |
| 1.0   | 0.4  |      | Cliff St<br>Right on Cliff St                                                                                                              |
| 1.4   | 1.1  |      | Marine Tce<br>Left on Marine Terrace                                                                                                       |
| 2.5   | 13.4 |      | South St<br>Left on South St                                                                                                               |
| 15.9  | 0.1  |      | Bike path<br>Veer left towards bike path                                                                                                   |
| 16.0  | 4.7  |      | Bike path<br>Left onto bike path                                                                                                           |
| 20.7  | 3.2  |      | Bike path<br>Right on bike path                                                                                                            |
| 23.8  | 0.1  |      | Bike path Veer right on bike path                                                                                                          |
| 23.9  | 4.0  |      | Bike path<br>Veer right on bike path                                                                                                       |
| 28.0  | 1.5  |      | Bike path Veer right onto bike path                                                                                                        |
| 29.5  | 0.4  |      | Bike path Right and cross road to gain bike path                                                                                           |
| 29.8  | 1.2  |      | Bike path<br>Right on bike path towards tunnel                                                                                             |
| 31.0  | 2.6  |      | Bike path<br>Left on bike path                                                                                                             |
| 33.6  | 2.5  |      | Birkshire Rd<br>X Birkshire Rd then straight on bike path                                                                                  |
| 36.1  | 1.1  |      | X Maida Vale Rd<br>Cross Maida Vale Rd straight towards Russell Rd                                                                         |
| 37.3  | 0.4  |      | Kalamunda Rd<br>Right onto Kalamunda Rd                                                                                                    |
| 37.7  | 0.2  |      | Midland Rd<br>Left on Midland Rd                                                                                                           |
| 37.9  | 4.0  |      | Ridge Hill Rd<br>Right onto Ridge Hill Rd                                                                                                  |
| 41.9  | 0.1  |      | Helena Valley Rd<br>Left on Helena Valley Rd                                                                                               |
| 42.0  | 2.4  |      | Scott St<br>Right on Scott St                                                                                                              |
| 44.4  | 11.4 |      | GE Hwy 94<br>Right on Great Eastern Hwy 94                                                                                                 |
| 55.8  | 16.1 |      | MUNDARING MUNDARING. Water, Food. Great breakfast at Dome Cafe https://www.domecoffees.com open from 6am. Continue on Great Eastern Hwy 94 |
| 71.9  | 10.1 |      | THE LAKES THE LAKES. Water, Food. Continue on Great Eastern Hwy 94                                                                         |
| 82.0  | 12.5 |      | EL CABALLO<br>EL CABALLO. Water, Food. Continue on Great Eastern Hwy 94                                                                    |
| 94.5  | 6.5  |      | BAKERS HILL<br>BAKERS HILL. Water, Food. Continue on Eastern Hwy 94                                                                        |
| 101.0 | 12.5 |      | CLACKLINE<br>CLACKLINE. NO Water, NO Food. Continue on Great Eastern Hwy                                                                   |

| Dist  | Next | Туре | Note                                                                                 |
|-------|------|------|--------------------------------------------------------------------------------------|
| 113.5 | 4.2  |      | Mitchell Av<br>Right on Mitchell Ave                                                 |
| 117.6 | 0.4  |      | Newcastle Rd<br>Right on Newcastle Rd                                                |
| 118.0 | 1.1  |      | NORTHAM<br>NORTHAM. Water, Food, Accommodation. Left on Fitzgerald St East           |
| 119.1 | 1.4  |      | Peel Tce<br>Right on Peel Tce                                                        |
| 120.4 | 3.5  |      | Yilgarn Ave<br>Left on Yilgarn Ave                                                   |
| 124.0 | 29.7 |      | GE Hwy 94<br>Right on Great Eastern Hwy 94                                           |
| 153.6 | 23.2 |      | MECKERING<br>MECKERING. Water, Food. Continue on Nat Hwy 94                          |
| 176.8 | 0.1  |      | CUNDERDIN CUNDERDIN. Water, Food, Accommodation. Left onto Baxter Rd                 |
| 176.9 | 1.0  |      | Main St<br>Right on Main St                                                          |
| 177.9 | 0.1  |      | Cubbine St<br>Right on Cubbine St                                                    |
| 177.9 | 23.7 |      | GE Hwy 94<br>Left on Great Eastern Hwy 94                                            |
| 201.6 | 22.4 |      | TAMMIN TAMMIN. Water, Food. Continue on Great Eastern Hwy 94                         |
| 224.0 | 15.3 |      | KELLERBERRIN KELLERBERRIN. Water, Food, Accommodation. Continue on Great Eastern Hwy |
| 239.3 | 41.6 |      | DOODLAKINE DOODLAKINE. Water, Food. Continue on Great Eastern Hwy 94                 |
| 280.9 | 0.0  |      | MERREDIN MERREDIN. Water, Food, Accommodation. Continue on Great Eastern Hwy 94      |
| 280.9 | 0.0  |      | End of route                                                                         |