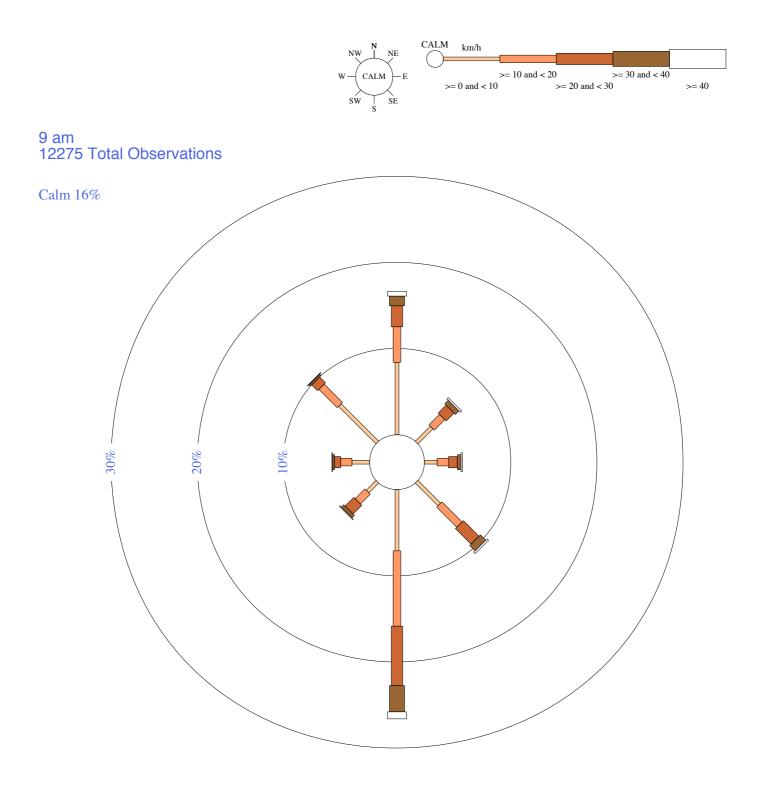

## PORT AUGUSTA POWER STATION

Site No: 019066 • Opened Feb 1958 • Still Open • Latitude: -32.528° • Longitude: 137.79° • Elevation 7m