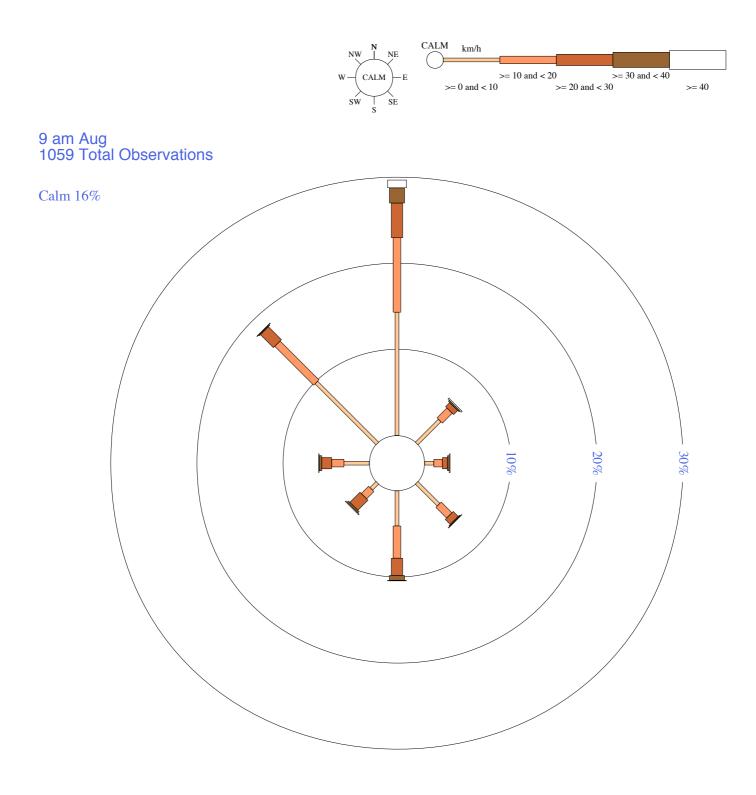

## PORT AUGUSTA POWER STATION

Site No: 019066 • Opened Feb 1958 • Still Open • Latitude: -32.528° • Longitude: 137.79° • Elevation 7m

Custom times selected, refer to attached note for details