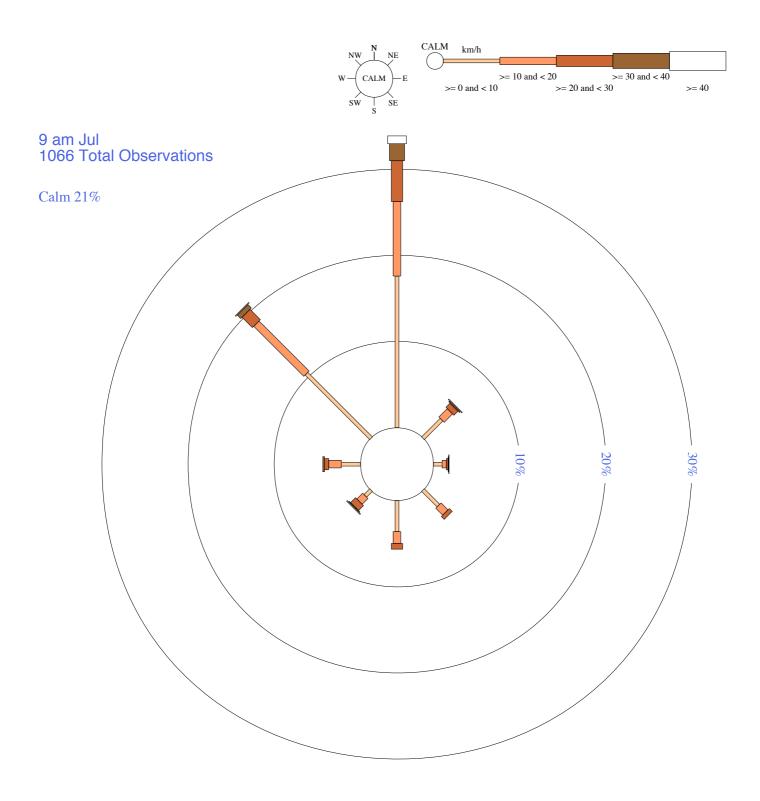

# PORT AUGUSTA POWER STATION

Site No: 019066 • Opened Feb 1958 • Still Open • Latitude: -32.528° • Longitude: 137.79° • Elevation 7m

Custom times selected, refer to attached note for details

Custom times selected, refer to attached note for details