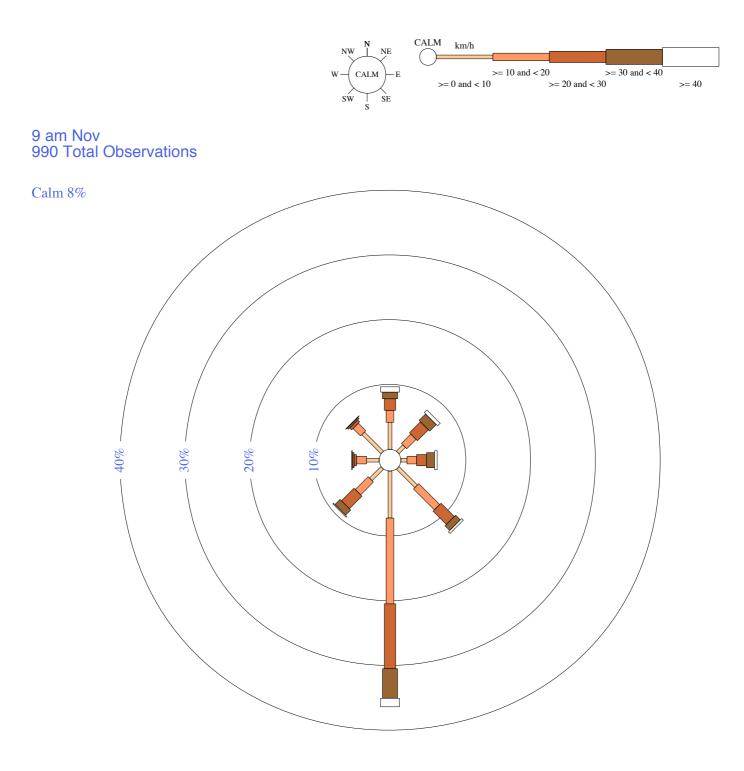

# PORT AUGUSTA POWER STATION

Site No: 019066 • Opened Feb 1958 • Still Open • Latitude: -32.528° • Longitude: 137.79° • Elevation 7m

Custom times selected, refer to attached note for details