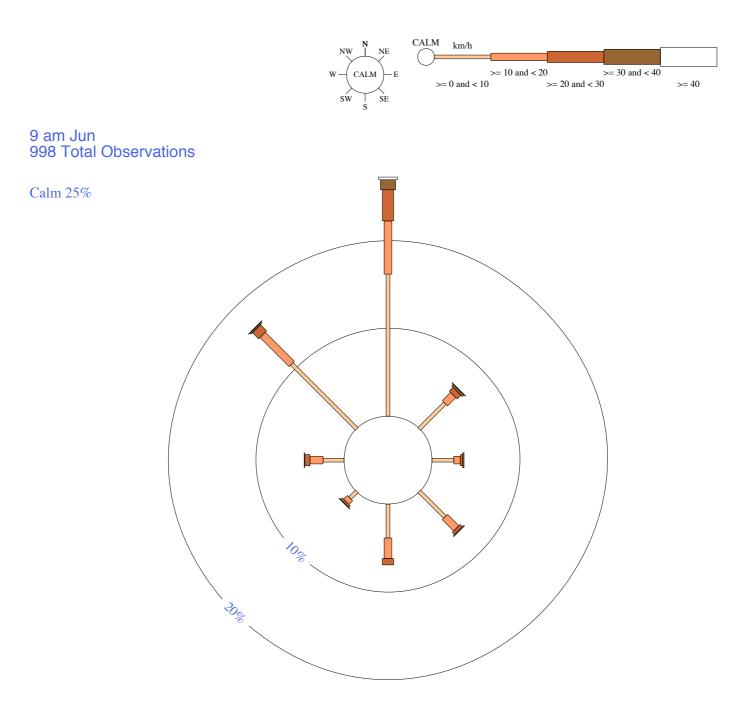

9 am May 1050 Total Observations

Calm 29%

Custom times selected, refer to attached note for details