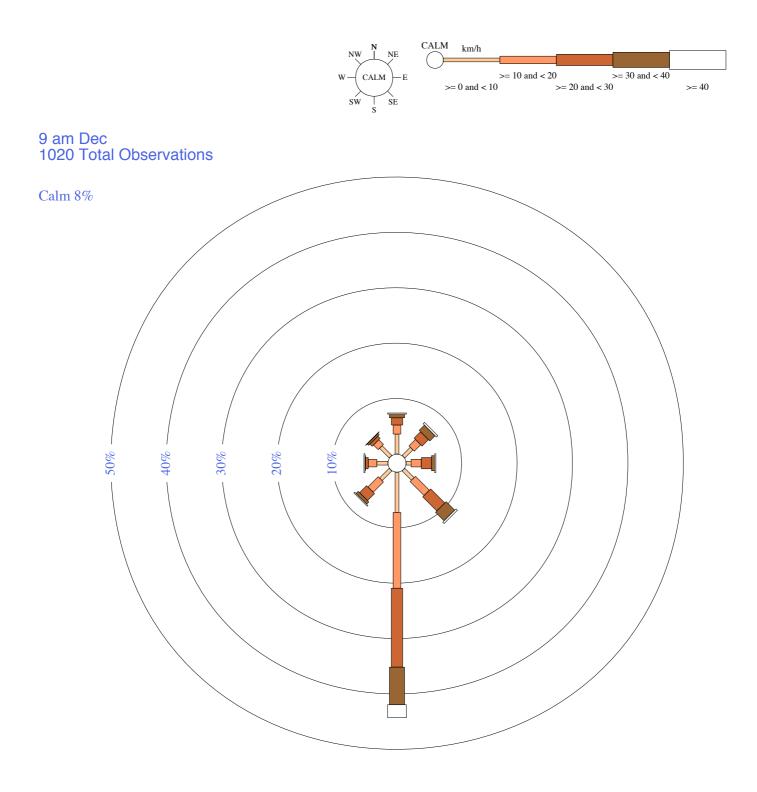

### PORT AUGUSTA POWER STATION

Site No: 019066 • Opened Feb 1958 • Still Open • Latitude: -32.528° • Longitude: 137.79° • Elevation 7m

An asterisk (\*) indicates that calm is less than 0.5%.

Other important info about this analysis is available in the accompanying notes.