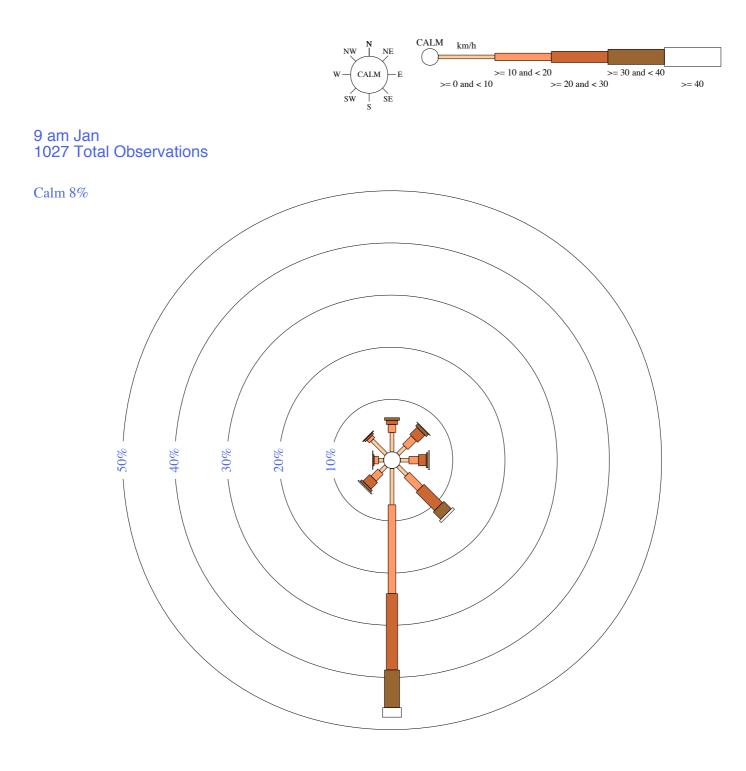

## PORT AUGUSTA POWER STATION

Site No: 019066 • Opened Feb 1958 • Still Open • Latitude: -32.528° • Longitude: 137.79° • Elevation 7m

Custom times selected, refer to attached note for details