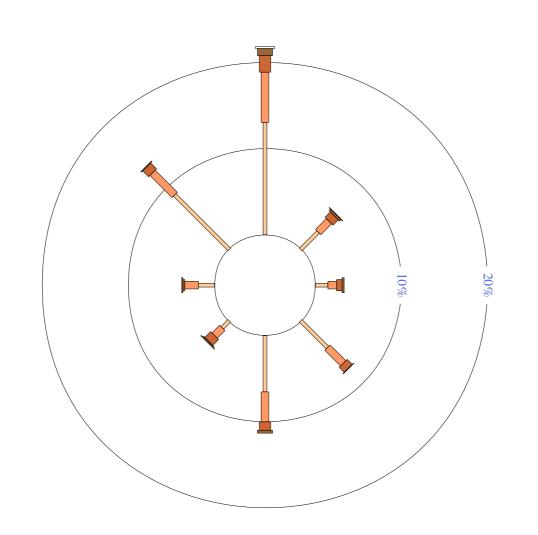

9 am May 1050 Total Observations

Calm 29%

Custom times selected, refer to attached note for details