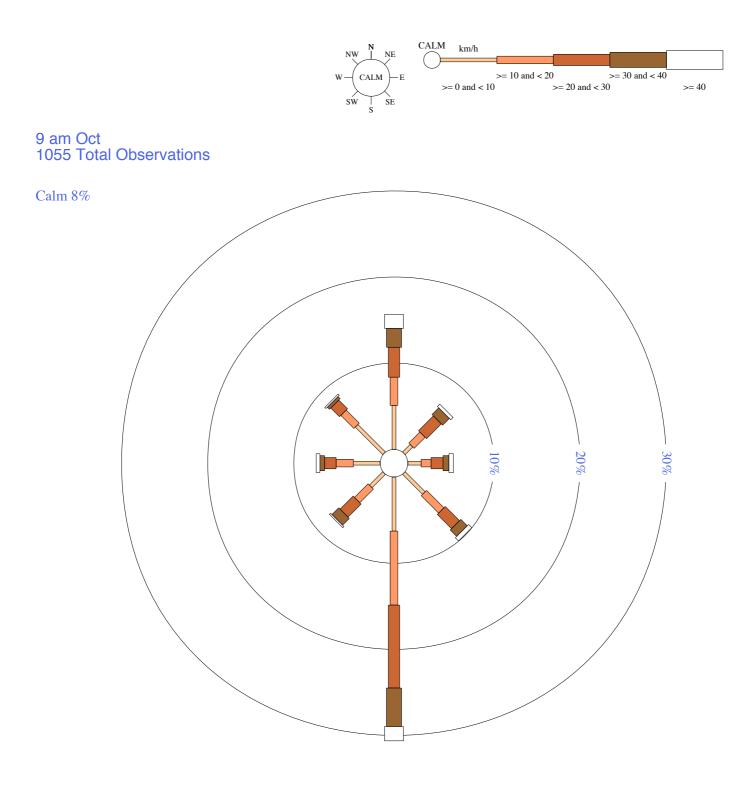

## PORT AUGUSTA POWER STATION

Site No: 019066 • Opened Feb 1958 • Still Open • Latitude: -32.528° • Longitude: 137.79° • Elevation 7m

Custom times selected, refer to attached note for details

## PORT AUGUSTA POWER STATION

Site No: 019066 • Opened Feb 1958 • Still Open • Latitude: -32.528° • Longitude: 137.79° • Elevation 7m