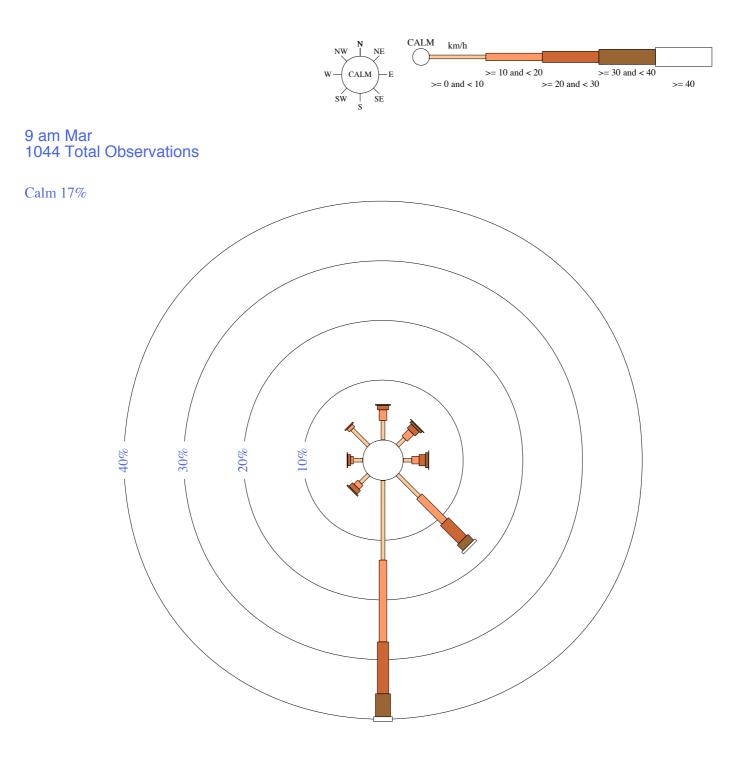

# PORT AUGUSTA POWER STATION

Site No: 019066 • Opened Feb 1958 • Still Open • Latitude: -32.528° • Longitude: 137.79° • Elevation 7m

An asterisk (\*) indicates that calm is less than 0.5%. Other important info about this analysis is available in the accompanying notes.