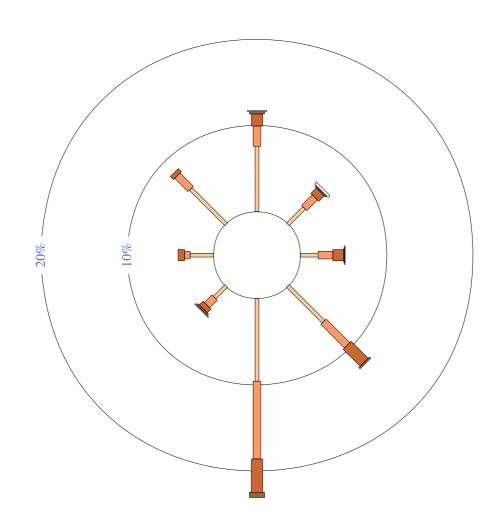

• Elevation 7m





Custom times selected, refer to attached note for details

## PORT AUGUSTA POWER STATION

Site No: 019066 • Opened Feb 1958 • Still Open • Latitude: -32.528° • Longitude: 137.79° • Elevation 7m





Custom times selected, refer to attached note for details

## PORT AUGUSTA POWER STATION

Site No: 019066 • Opened Feb 1958 • Still Open • Latitude: -32.528° • Longitude: 137.79° • Elevation 7m





Custom times selected, refer to attached note for details

## PORT AUGUSTA POWER STATION

Site No: 019066 • Opened Feb 1958 • Still Open • Latitude: -32.528° • Longitude: 137.79° • Elevation 7m

An asterisk (\*) indicates that calm is less than 0.5%. Other important info about this analysis is available in the accompanying notes.



9 am Apr 1009 Total Observations

## Calm 25%





Custom times selected, refer to attached note for details

# PORT AUGUSTA POWER STATION

Site No: 019066 • Opened Feb 1958 • Still Open • Latitude: -32.528° • Longitude: 137.79° • Elevation 7m

An asterisk (\*) indicates that calm is less than 0.5%. Other important info about this analysis is available in the accompanying notes.



9 am May 1050 Total Observations

Calm 29%





Custom times selected, refer to attached note for details

# PORT AUGUSTA POWER STATION

Site No: 019066 • Opened Feb 1958 • Still Open • Latitude: -32.528° • Longitude: 137.79° • Elevation 7m





Custom times selected, refer to attached note for details

### PORT AUGUSTA POWER STATION

Site No: 019066 • Opened Feb 1958 • Still Open • Latitude: -32.528° • Longitude: 137.79° • Elevation 7m

An asterisk (\*) ind