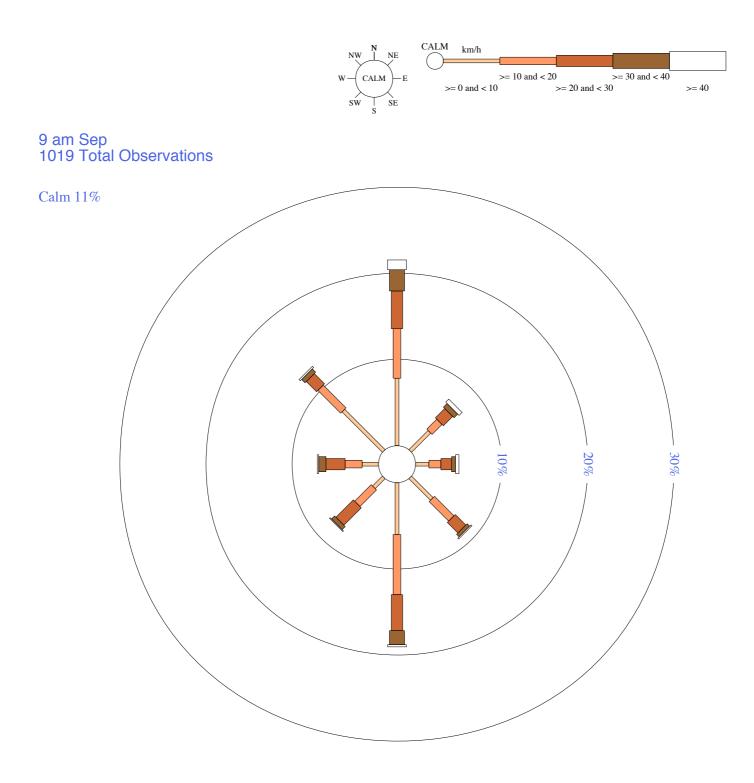

## PORT AUGUSTA POWER STATION

Site No: 019066 • Opened Feb 1958 • Still Open • Latitude: -32.528° • Longitude: 137.79° • Elevation 7m

Custom times selected, refer to attached note for details