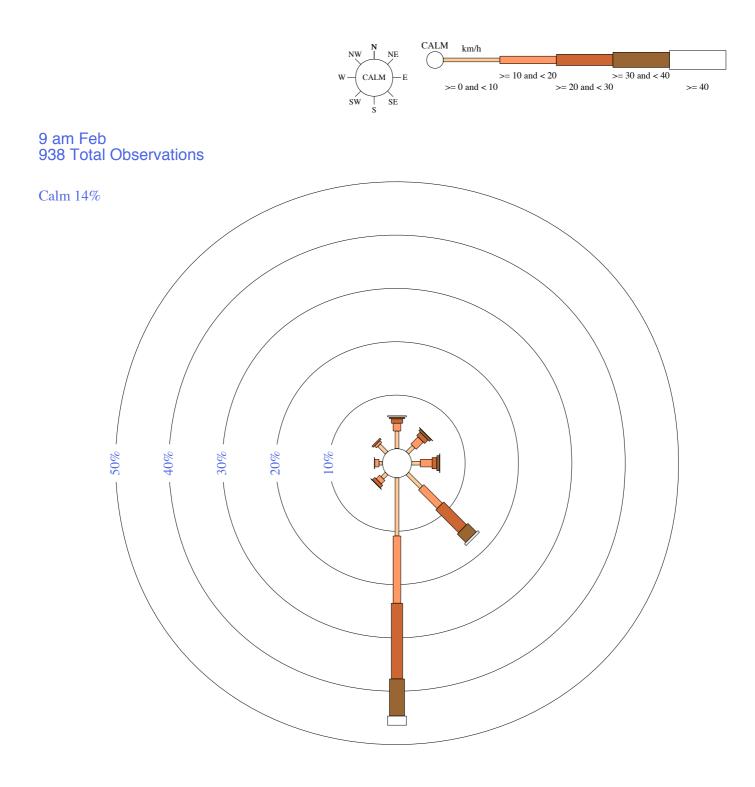

## PORT AUGUSTA POWER STATION

Site No: 019066 • Opened Feb 1958 • Still Open • Latitude: -32.528° • Longitude: 137.79° • Elevation 7m

Custom times selected, refer to attached note for details

## PORT AUGUSTA POWER STATION

Site No: 019066 • Opened Feb 1958 • Still Open • Latitude: -32.528° • Longitude: 137.79° • Elevation 7m

An asterisk (\*) indicates that calm is less than 0.5%. Other important info about this analysis is available in the accompanying notes.