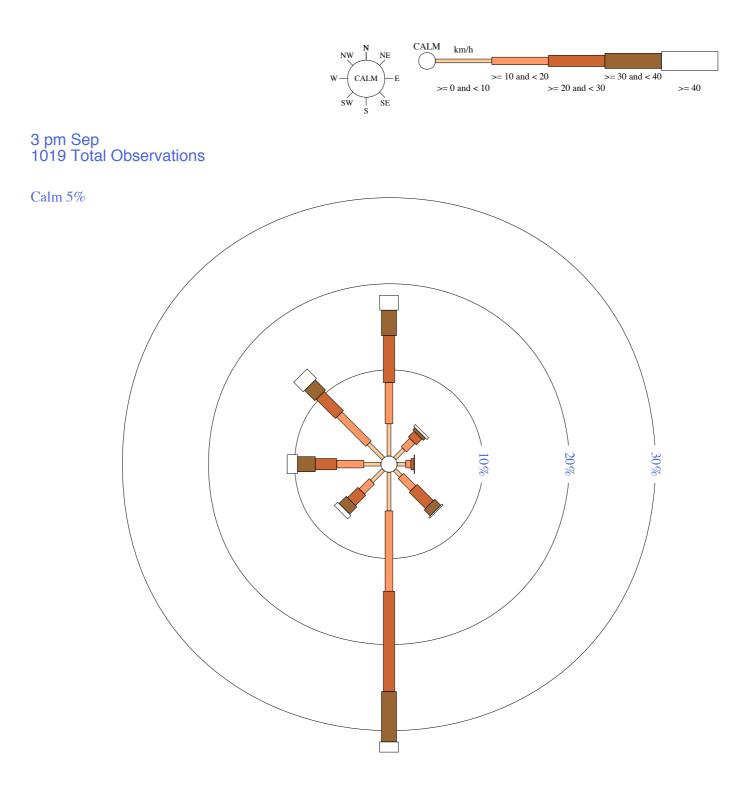

### PORT AUGUSTA POWER STATION

Site No: 019066 • Opened Feb 1958 • Still Open • Latitude: -32.528° • Longitude: 137.79° • Elevation 7m

Custom times selected, refer to attached note for details