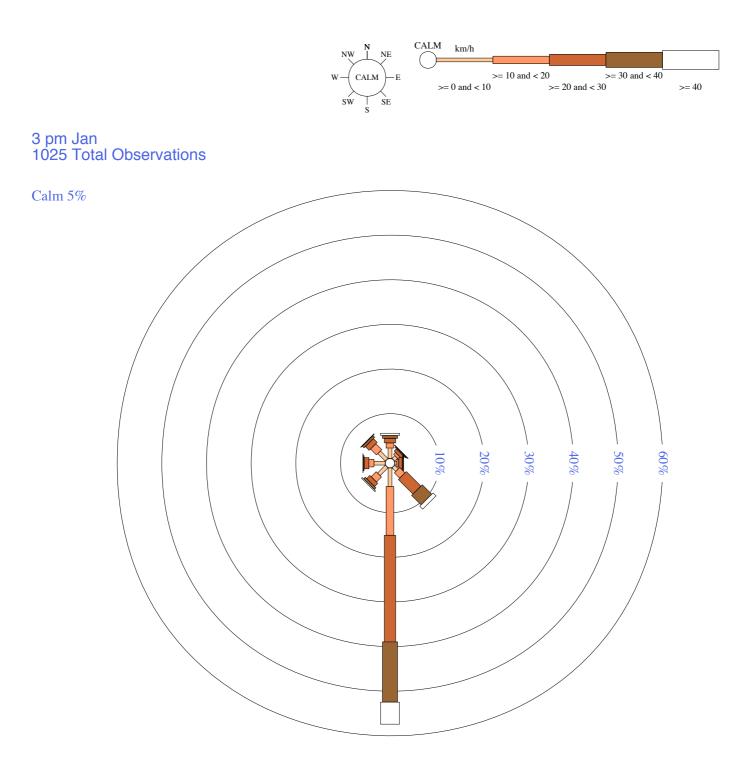

### PORT AUGUSTA POWER STATION

Site No: 019066 • Opened Feb 1958 • Still Open • Latitude: -32.528° • Longitude: 137.79° • Elevation 7m

Custom times selected, refer to attached note for details