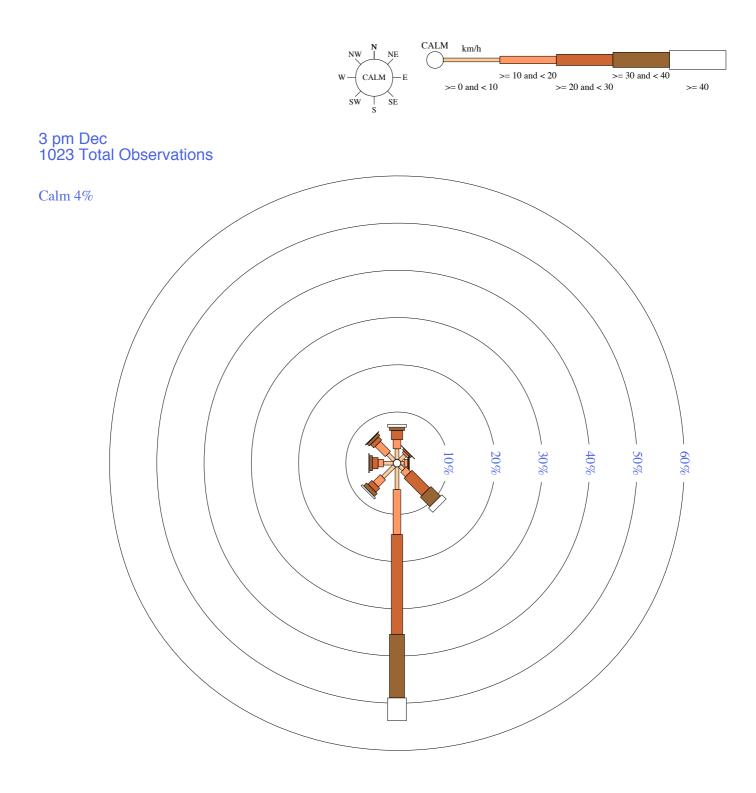

### PORT AUGUSTA POWER STATION

Site No: 019066 • Opened Feb 1958 • Still Open • Latitude: -32.528° • Longitude: 137.79° • Elevation 7m

Custom times selected, refer to attached note for details