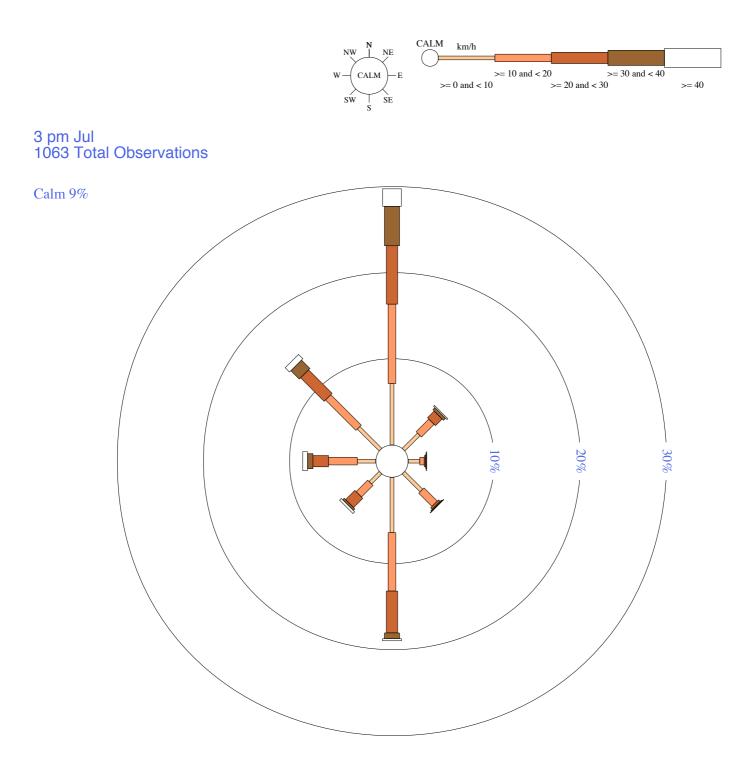

Custom times selected, refer to attached note for details

### PORT AUGUSTA POWER STATION

Site No: 019066 • Opened Feb 1958 • Still Open • Latitude: -32.528° • Longitude: 137.79° • Elevation 7m





Custom times selected, refer to attached note for details

### PORT AUGUSTA POWER STATION

Site No: 019066 • Opened Feb 1958 • Still Open • Latitude: -32.528° • Longitude: 137.79° • Elevation 7m





Custom times selected, refer to attached note for details

### PORT AUGUSTA POWER STATION

Site No: 019066 • Opened Feb 1958 • Still Open • Latitude: -32.528° • Longitude: 137.79° • Elevation 7m





Custom times selected, refer to attached note for details

## PORT AUGUSTA POWER STATION

Site No: 019066 • Opened Feb 1958 • Still Open • Latitude: -32.528° • Longitude: 137.79° • Elevation 7m





Custom times selected, refer to attached note for details

### PORT AUGUSTA POWER STATION

Site No: 019066 • Opened Feb 1958 • Still Open • Latitude: -32.528° • Longitude: 137.79° • Elevation 7m





Custom times selected, refer to attached note for details

### PORT AUGUSTA POWER STATION

Site No: 019066 • Opened Feb 1958 • Still Open • Latitude: -32.528° • Longitude: 137.79° • Elevation 7m





Custom times selected, refer to attached note for details

### PORT AUGUSTA POWER STATION

Site No: 019066 • Opened Feb 1958 • Still Open • Latitude: -32.528° • Longitude: 137.79° • Elevation 7m





Custom times selected, refer to attached note for details

### PORT AUGUSTA POWER STATION

Site No: 019066 • Opened Feb 1958 • Still Open • Latitude: -32.528° • Longitude: 137.79° • Elevation 7m