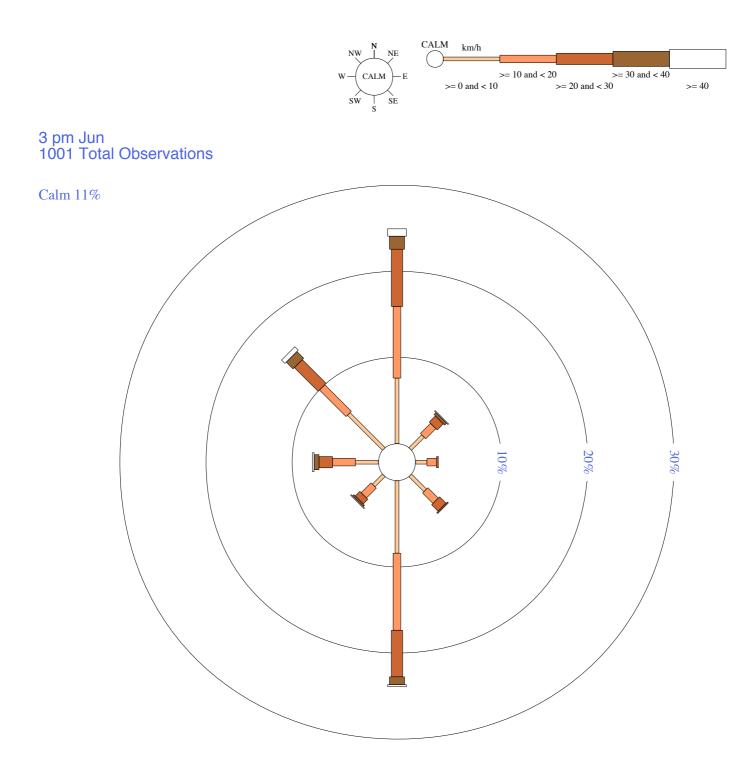

Custom times selected, refer to attached note for details

## PORT AUGUSTA POWER STATION

Site No: 019066 • Opened Feb 1958 • Still Open • Latitude: -32.528° • Longitude: 137.79° • Elevation 7m





Custom times selected, refer to attached note for details

### PORT AUGUSTA POWER STATION

Site No: 019066 • Opened Feb 1958 • Still Open • Latitude: -32.528° • Longitude: 137.79° • Elevation 7m





Custom times selected, refer to attached note for details

### PORT AUGUSTA POWER STATION

Site No: 019066 • Opened Feb 1958 • Still Open • Latitude: -32.528° • Longitude: 137.79° • Elevation 7m





Custom times selected, refer to attached note for details

### PORT AUGUSTA POWER STATION

Site No: 019066 • Opened Feb 1958 • Still Open • Latitude: -32.528° • Longitude: 137.79° • Elevation 7m





Custom times selected, refer to attached note for details

## PORT AUGUSTA POWER STATION

Site No: 019066 • Opened Feb 1958 • Still Open • Latitude: -32.528° • Longitude: 137.79° • Elevation 7m





Custom times selected, refer to attached note for details

### PORT AUGUSTA POWER STATION

Site No: 019066 • Opened Feb 1958 • Still Open • Latitude: -32.528° • Longitude: 137.79° • Elevation 7m





Custom times selected, refer to attached note for details

### PORT AUGUSTA POWER STATION

Site No: 019066 • Opened Feb 1958 • Still Open • Latitude: -32.528° • Longitude: 137.79° • Elevation 7m





Custom times selected, refer to attached note for details

### PORT AUGUSTA POWER STATION

Site No: 019066 • Opened Feb 1958 • Still Open • Latitude: -32.528° • Longitude: 137.79° • Elevation 7m