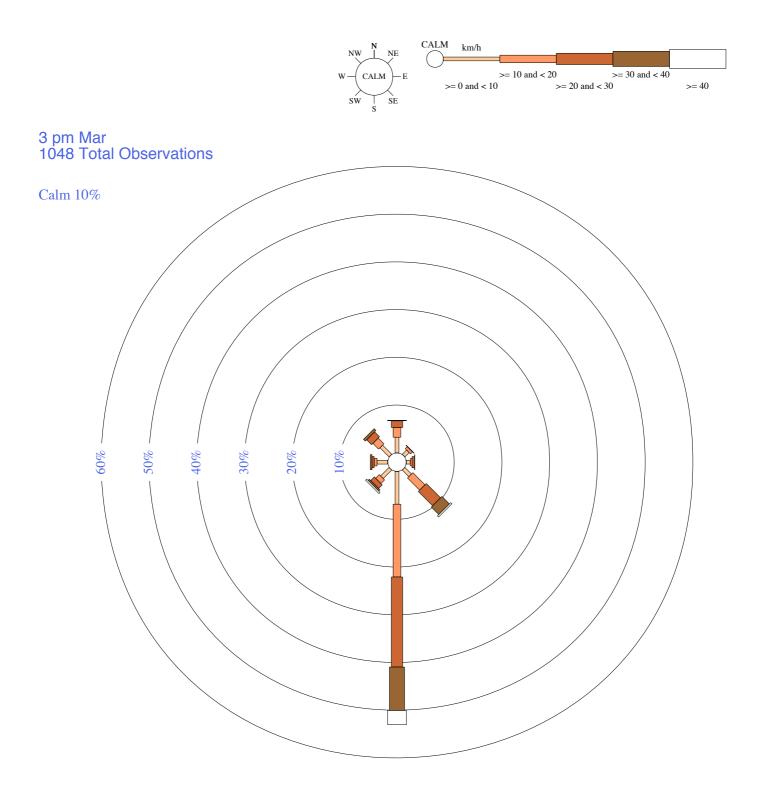

## PORT AUGUSTA POWER STATION

Site No: 019066 • Opened Feb 1958 • Still Open • Latitude: -32.528° • Longitude: 137.79° • Elevation 7m

Custom times selected, refer to attached note for details