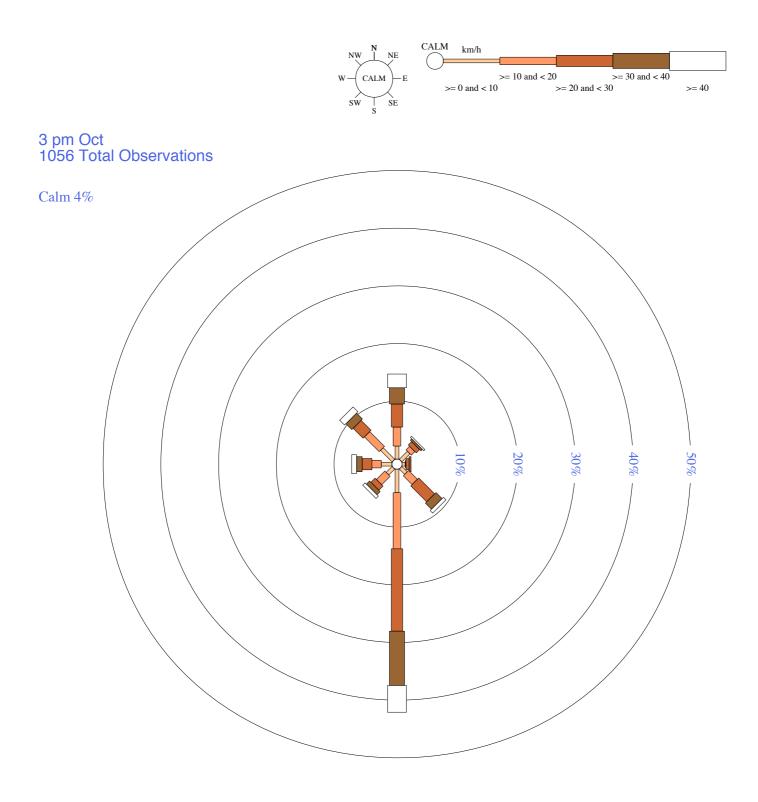

### PORT AUGUSTA POWER STATION

Site No: 019066 • Opened Feb 1958 • Still Open • Latitude: -32.528° • Longitude: 137.79° • Elevation 7m

Custom times selected, refer to attached note for details