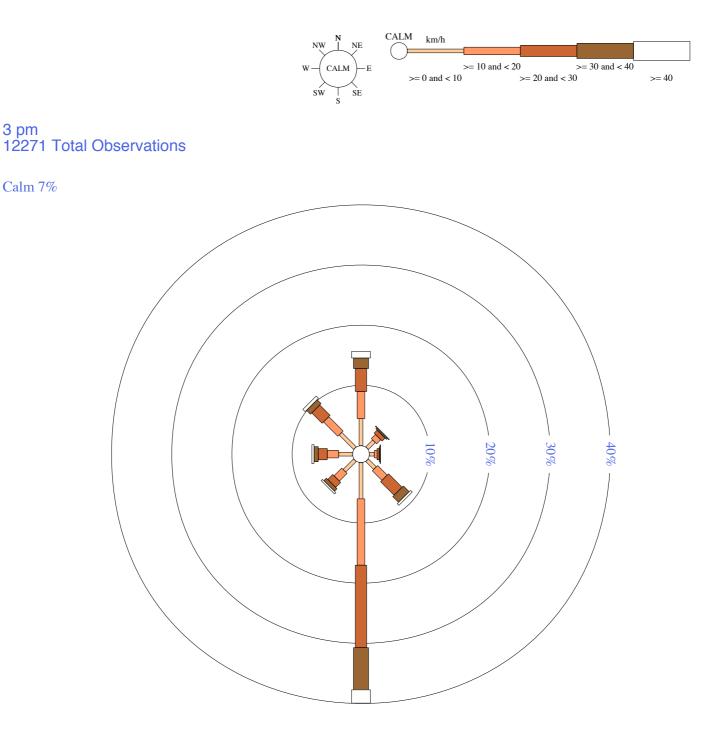

## PORT AUGUSTA POWER STATION

Site No: 019066 • Opened Feb 1958 • Still Open • Latitude: -32.528° • Longitude: 137.79° • Elevation 7m

Custom times selected, refer to attached note for details