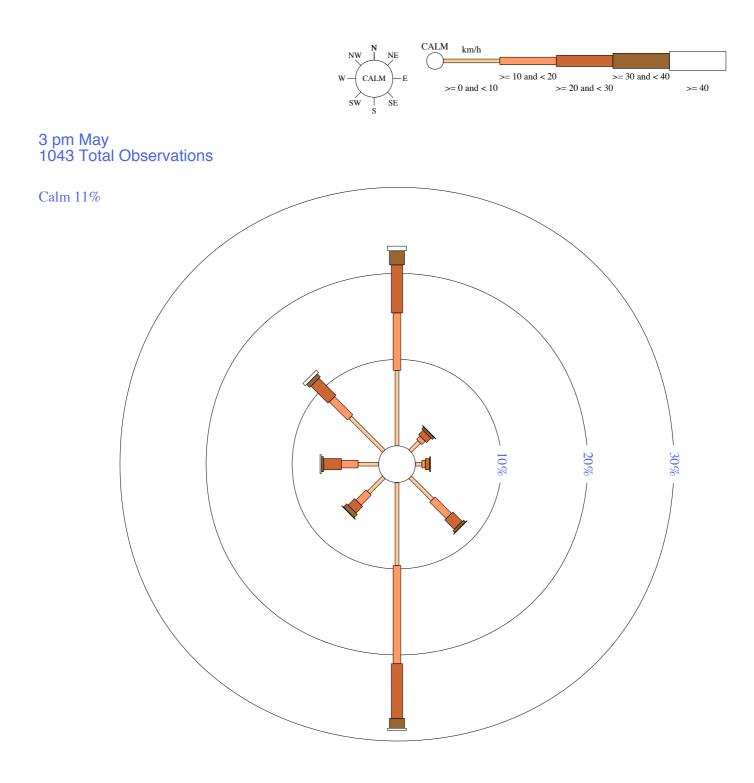

Custom times selected, refer to attached note for details

### PORT AUGUSTA POWER STATION

Site No: 019066 • Opened Feb 1958 • Still Open • Latitude: -32.528° • Longitude: 137.79° • Elevation 7m





Custom times selected, refer to attached note for details

## PORT AUGUSTA POWER STATION

Site No: 019066 • Opened Feb 1958 • Still Open • Latitude: -32.528° • Longitude: 137.79° • Elevation 7m





Custom times selected, refer to attached note for details

### PORT AUGUSTA POWER STATION

Site No: 019066 • Opened Feb 1958 • Still Open • Latitude: -32.528° • Longitude: 137.79° • Elevation 7m





Custom times selected, refer to attached note for details

### PORT AUGUSTA POWER STATION

Site No: 019066 • Opened Feb 1958 • Still Open • Latitude: -32.528° • Longitude: 137.79° • Elevation 7m





Custom times selected, refer to attached note for details

### PORT AUGUSTA POWER STATION

Site No: 019066 • Opened Feb 1958 • Still Open • Latitude: -32.528° • Longitude: 137.79° • Elevation 7m





Custom times selected, refer to attached note for details

## PORT AUGUSTA POWER STATION

Site No: 019066 • Opened Feb 1958 • Still Open • Latitude: -32.528° • Longitude: 137.79° • Elevation 7m





Custom times selected, refer to attached note for details

### PORT AUGUSTA POWER STATION

Site No: 019066 • Opened Feb 1958 • Still Open • Latitude: -32.528° • Longitude: 137.79° • Elevation 7m





Custom times selected, refer to attached note for details

### PORT AUGUSTA POWER STATION

Site No: 019066 • Opened Feb 1958 • Still Open • Latitude: -32.528° • Longitude: 137.79° • Elevation 7m