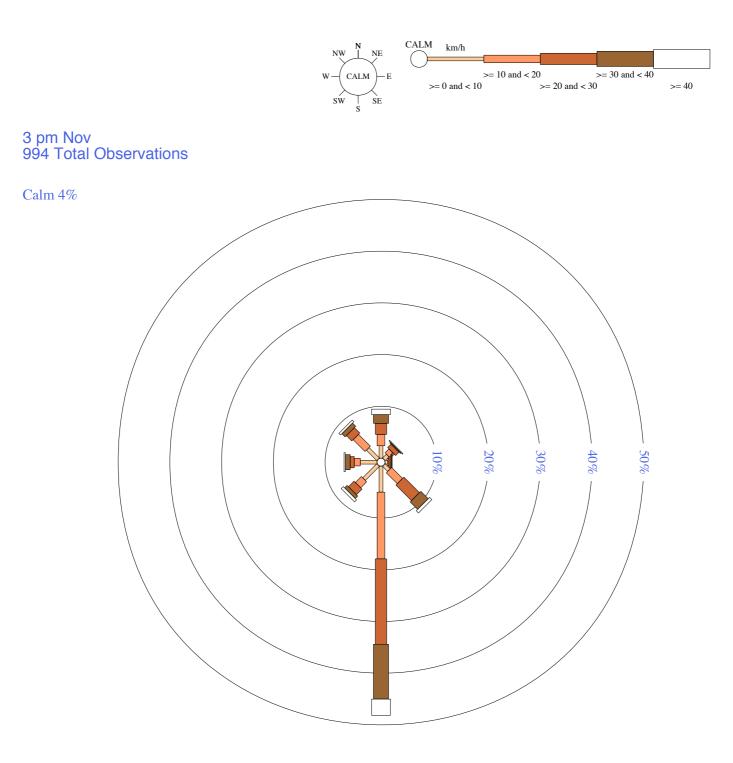

## PORT AUGUSTA POWER STATION

Site No: 019066 • Opened Feb 1958 • Still Open • Latitude: -32.528° • Longitude: 137.79° • Elevation 7m

Custom times selected, refer to attached note for details