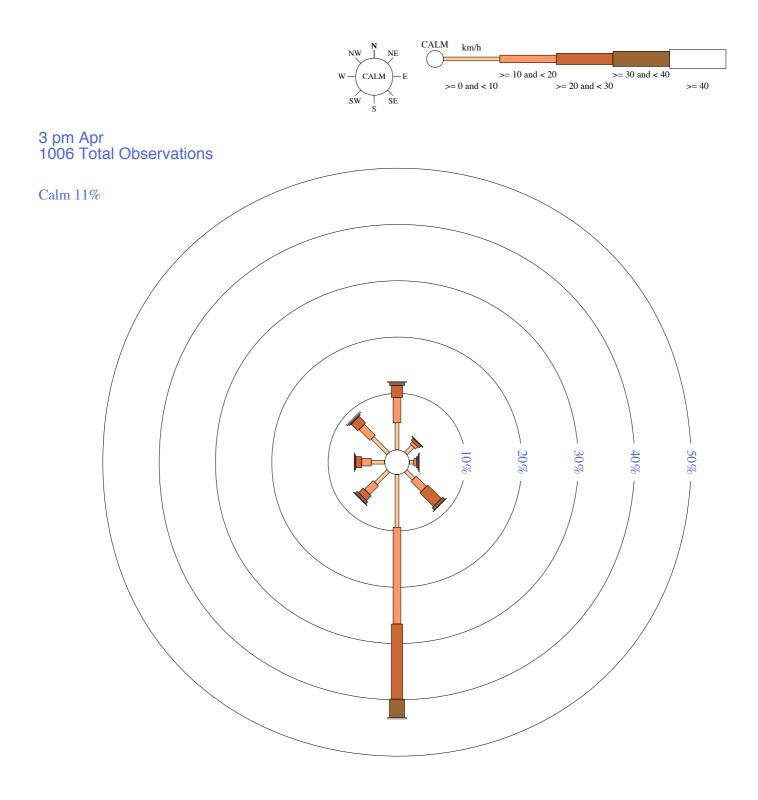

### PORT AUGUSTA POWER STATION

Site No: 019066 • Opened Feb 1958 • Still Open • Latitude: -32.528° • Longitude: 137.79° • Elevation 7m

Custom times selected, refer to attached note for details