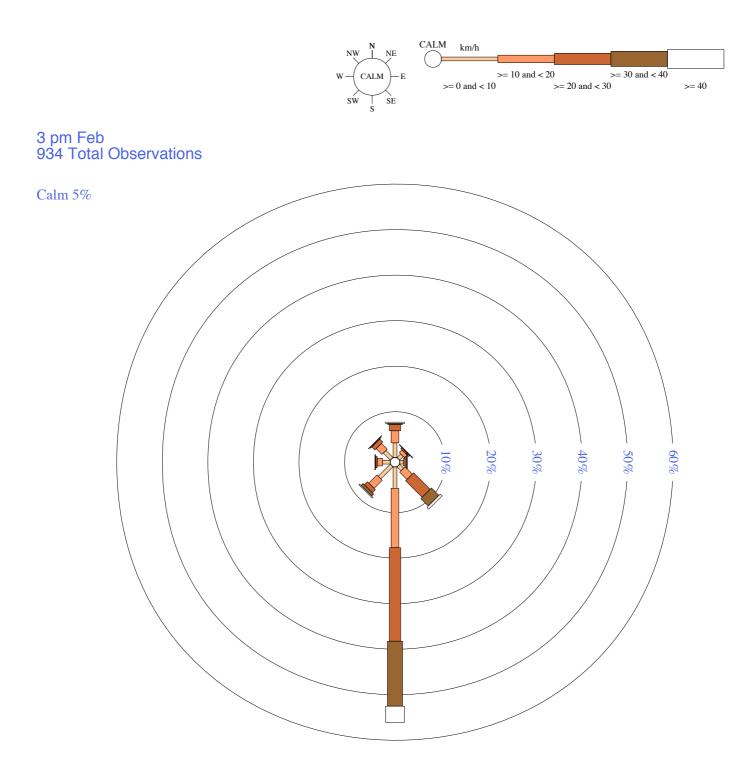

### PORT AUGUSTA POWER STATION

Site No: 019066 • Opened Feb 1958 • Still Open • Latitude: -32.528° • Longitude: 137.79° • Elevation 7m

Custom times selected, refer to attached note for details