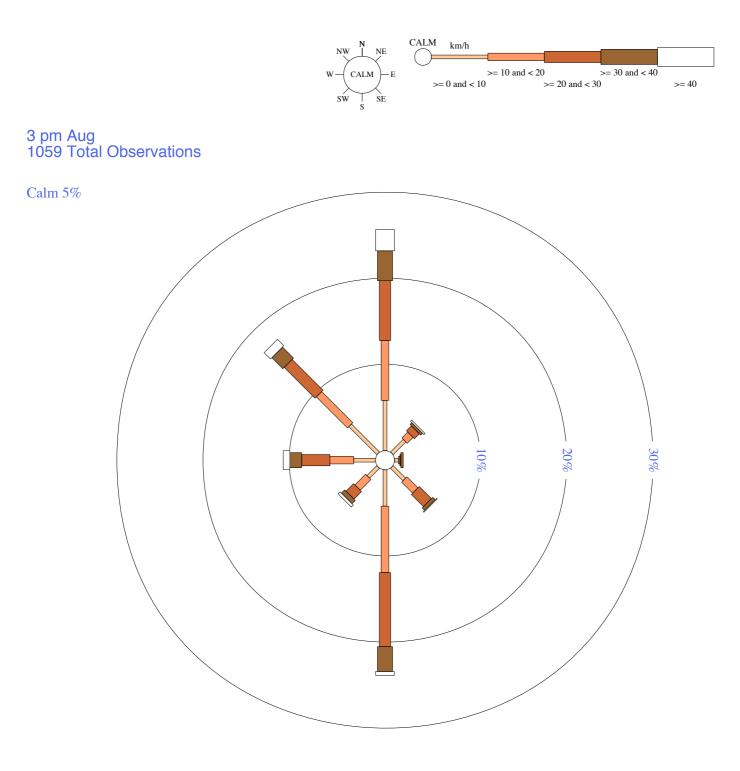

Custom times selected, refer to attached note for details

### PORT AUGUSTA POWER STATION

Site No: 019066 • Opened Feb 1958 • Still Open • Latitude: -32.528° • Longitude: 137.79° • Elevation 7m





Custom times selected, refer to attached note for details

### PORT AUGUSTA POWER STATION

Site No: 019066 • Opened Feb 1958 • Still Open • Latitude: -32.528° • Longitude: 137.79° • Elevation 7m





Custom times selected, refer to attached note for details

## PORT AUGUSTA POWER STATION

Site No: 019066 • Opened Feb 1958 • Still Open • Latitude: -32.528° • Longitude: 137.79° • Elevation 7m





Custom times selected, refer to attached note for details

### PORT AUGUSTA POWER STATION

Site No: 019066 • Opened Feb 1958 • Still Open • Latitude: -32.528° • Longitude: 137.79° • Elevation 7m





Custom times selected, refer to attached note for details

### PORT AUGUSTA POWER STATION

Site No: 019066 • Opened Feb 1958 • Still Open • Latitude: -32.528° • Longitude: 137.79° • Elevation 7m





Custom times selected, refer to attached note for details

### PORT AUGUSTA POWER STATION

Site No: 019066 • Opened Feb 1958 • Still Open • Latitude: -32.528° • Longitude: 137.79° • Elevation 7m





Custom times selected, refer to attached note for details

### PORT AUGUSTA POWER STATION

Site No: 019066 • Opened Feb 1958 • Still Open • Latitude: -32.528° • Longitude: 137.79° • Elevation 7m





Custom times selected, refer to attached note for details

### PORT AUGUSTA POWER STATION

Site No: 019066 • Opened Feb 1958 • Still Open • Latitude: -32.528° • Longitude: 137.79° • Elevation 7m