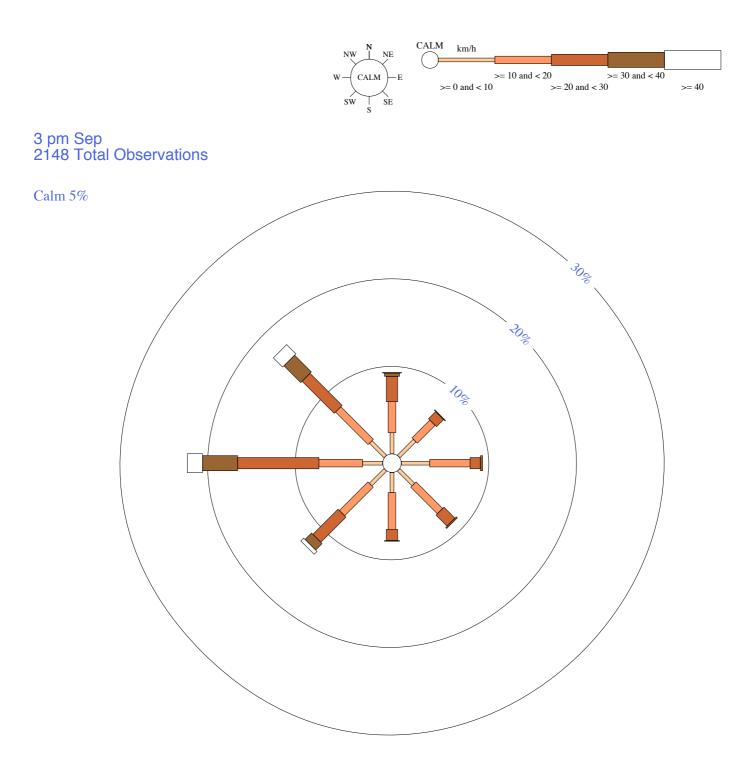

to attached note for details

# **KALGOORLIE-BOULDER AIRPORT**

Site No: 012038 • Opened Feb 1939 • Still Open • Latitude: -30.7847° • Longitude: 121.4533° • Elevation 365.m





Custom times selected, refer to attached note for details

# **KALGOORLIE-BOULDER AIRPORT**

Site No: 012038 • Opened Feb 1939 • Still Open • Latitude: -30.7847° • Longitude: 121.4533° • Elevation 365.m





Custom times selected, refer to attached note for details

# **KALGOORLIE-BOULDER AIRPORT**

Site No: 012038 • Opened Feb 1939 • Still Open • Latitude: -30.7847° • Longitude: 121.4533° • Elevation 365.m





Custom times selected, refer to attached note for details

# **KALGOORLIE-BOULDER AIRPORT**

Site No: 012038 • Opened Feb 1939 • Still Open • Latitude: -30.7847° • Longitude: 121.4533° • Elevation 365.m





Custom times selected, refer to attached note for details

# **KALGOORLIE-BOULDER AIRPORT**

Site No: 012038 • Opened Feb 1939 • Still Open • Latitude: -30.7847° • Longitude: 121.4533° • Elevation 365.m





Custom times selected, refer to attached note for details

# **KALGOORLIE-BOULDER AIRPORT**

Site No: 012038 • Opened Feb 1939 • Still Open • Latitude: -30.7847° • Longitude: 121.4533° • Elevation 365.m





Custom times selected, refer to attached note for details

# **KALGOORLIE-BOULDER AIRPORT**

Site No: 012038 • Opened Feb 1939 • Still Open • Latitude: -30.7847° • Longitude: 121.4533° • Elevation 365.m





Custom times selected, refer to attached note for details

# **KALGOORLIE-BOULDER AIRPORT**

Site No: 012038 • Opened Feb 1939 • Still Open • Latitude: -30.7847° • Longitud