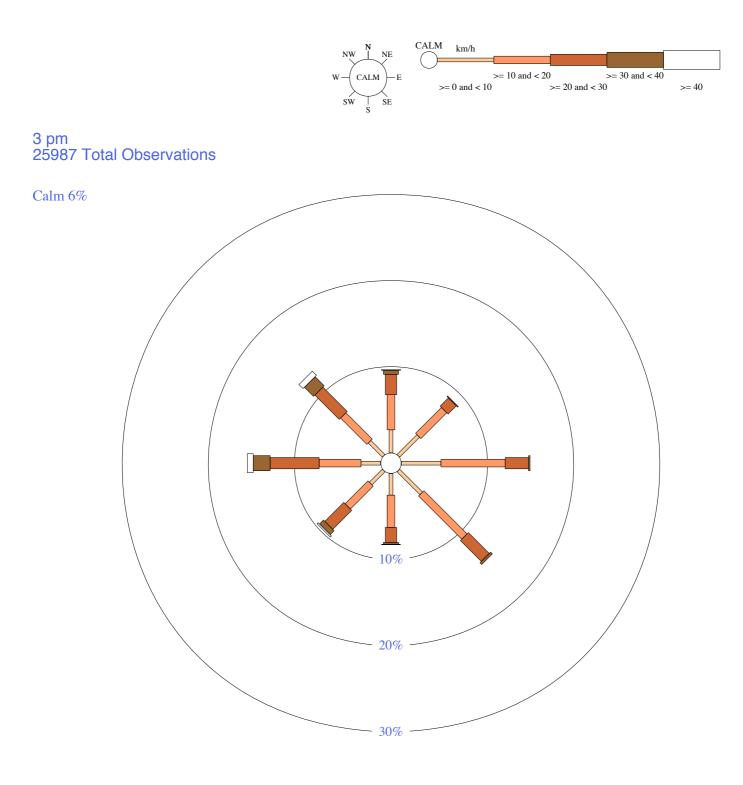

# **KALGOORLIE-BOULDER AIRPORT**

Site No: 012038 • Opened Feb 1939 • Still Open • Latitude: -30.7847° • Longitude: 121.4533° • Elevation 365.m

Custom times selected, refer to attached note for details