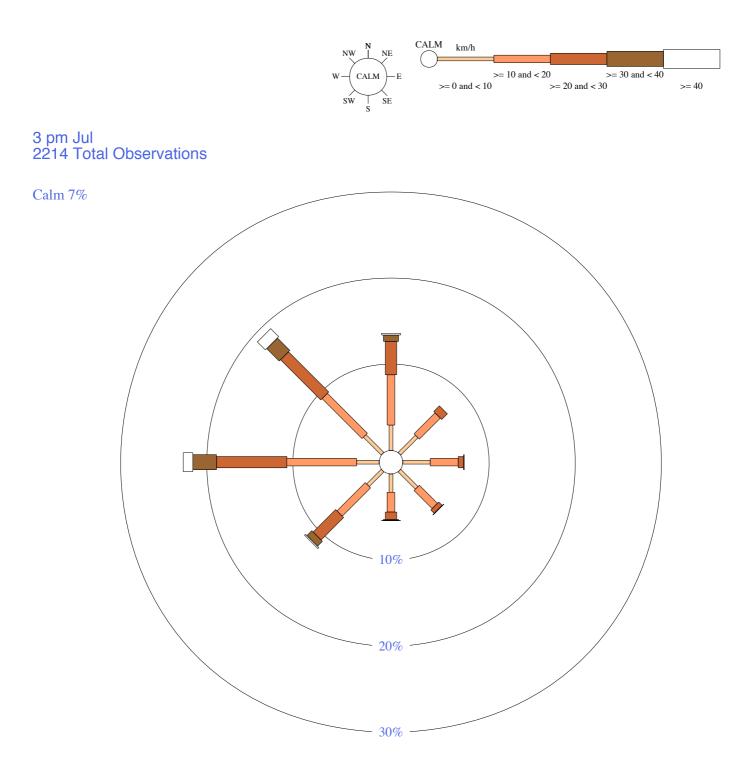

# **KALGOORLIE-BOULDER AIRPORT**

Site No: 012038 • Opened Feb 1939 • Still Open • Latitude: -30.7847° • Longitude: 121.4533° • Elevation 365.m

Custom times selected, refer to attached note for details