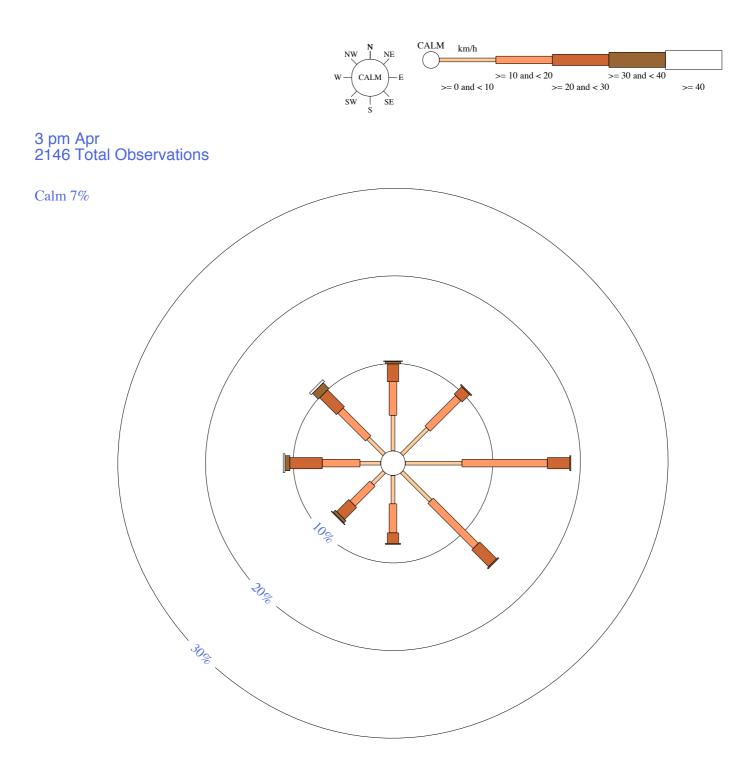

# **KALGOORLIE-BOULDER AIRPORT**

Site No: 012038 • Opened Feb 1939 • Still Open • Latitude: -30.7847° • Longitude: 121.4533° • Elevation 365.m

Custom times selected, refer to attached note for details