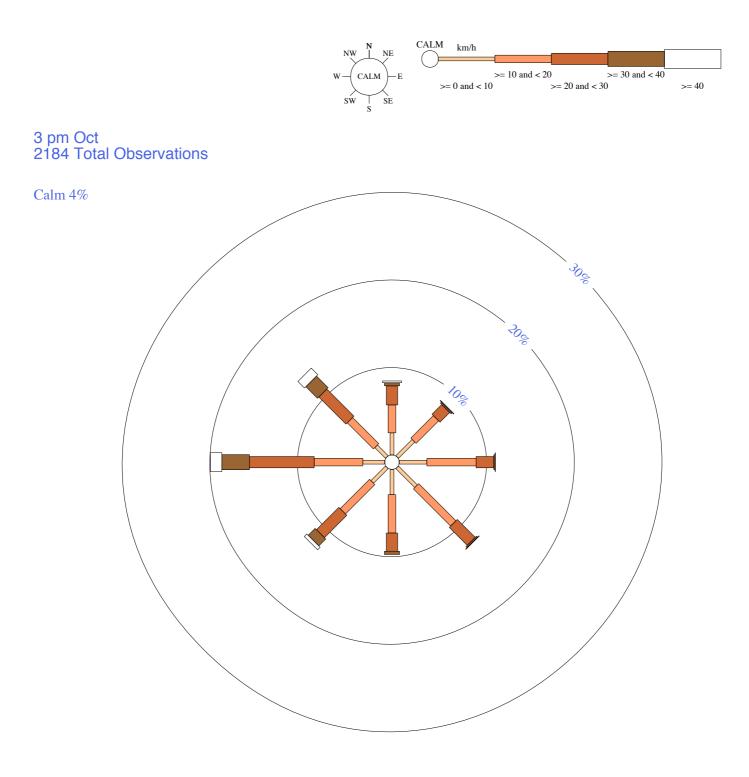

# **KALGOORLIE-BOULDER AIRPORT**

Site No: 012038 • Opened Feb 1939 • Still Open • Latitude: -30.7847° • Longitude: 121.4533° • Elevation 365.m

Custom times selected, refer to attached note for details