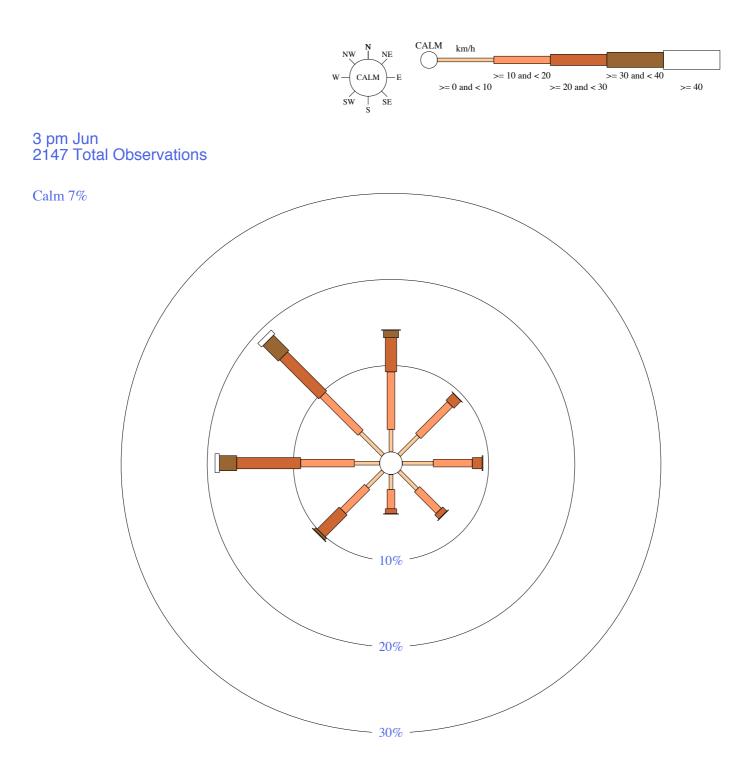

# **KALGOORLIE-BOULDER AIRPORT**

Site No: 012038 • Opened Feb 1939 • Still Open • Latitude: -30.7847° • Longitude: 121.4533° • Elevation 365.m

Custom times selected, refer to attached note for details