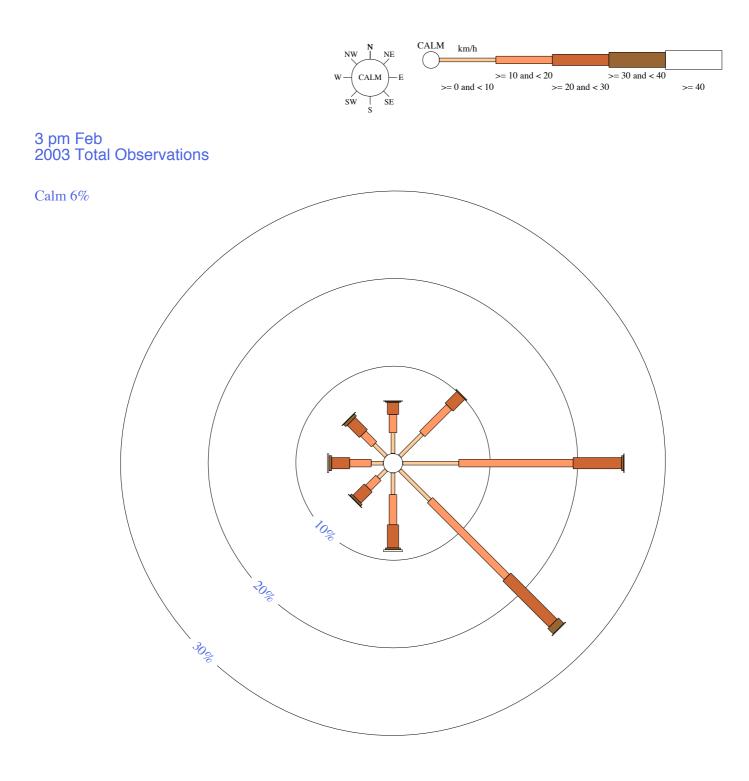

# **KALGOORLIE-BOULDER AIRPORT**

Site No: 012038 • Opened Feb 1939 • Still Open • Latitude: -30.7847° • Longitude: 121.4533° • Elevation 365.m

Custom times selected, refer to attached note for details