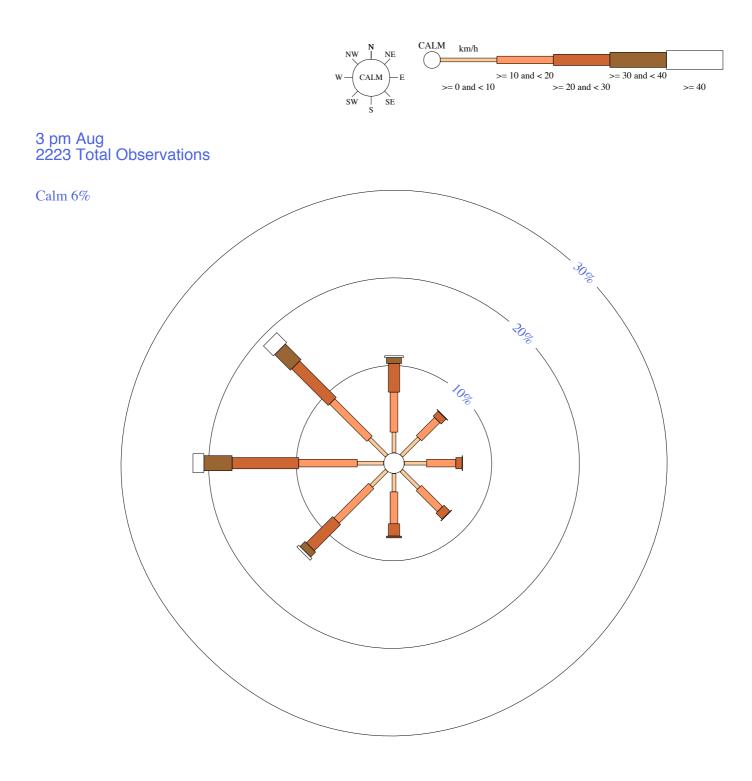

to attached note for details

# **KALGOORLIE-BOULDER AIRPORT**

Site No: 012038 • Opened Feb 1939 • Still Open • Latitude: -30.7847° • Longitude: 121.4533° • Elevation 365.m





Custom times selected, refer to attached note for details

# **KALGOORLIE-BOULDER AIRPORT**

Site No: 012038 • Opened Feb 1939 • Still Open • Latitude: -30.7847° • Longitude: 121.4533° • Elevation 365.m





Custom times selected, refer to attached note for details

# **KALGOORLIE-BOULDER AIRPORT**

Site No: 012038 • Opened Feb 1939 • Still Open • Latitude: -30.7847° • Longitude: 121.4533° • Elevation 365.m





Custom times selected, refer to attached note for details

# **KALGOORLIE-BOULDER AIRPORT**

Site No: 012038 • Opened Feb 1939 • Still Open • Latitude: -30.7847° • Longitude: 121.4533° • Elevation 365.m





Custom times selected, refer to attached note for details

# **KALGOORLIE-BOULDER AIRPORT**

Site No: 012038 • Opened Feb 1939 • Still Open • Latitude: -30.7847° • Longitude: 121.4533° • Elevation 365.m





Custom times selected, refer to attached note for details

# **KALGOORLIE-BOULDER AIRPORT**

Site No: 012038 • Opened Feb 1939 • Still Open • Latitude: -30.7847° • Longitude: 121.4533° • Elevation 365.m





Custom times selected, refer to attached note for details

# **KALGOORLIE-BOULDER AIRPORT**

Site No: 012038 • Opened Feb 1939 • Still Open • Latitude: -30.7847° • Longitude: 121.4533° • Elevation 365.m





Custom times selected, refer to attached note for details

# **KALGOORLIE-BOULDER AIRPORT**

Site No: 012038 • Opened Feb 1939 • Still Open • Latitude: -30.7847° • Longitud