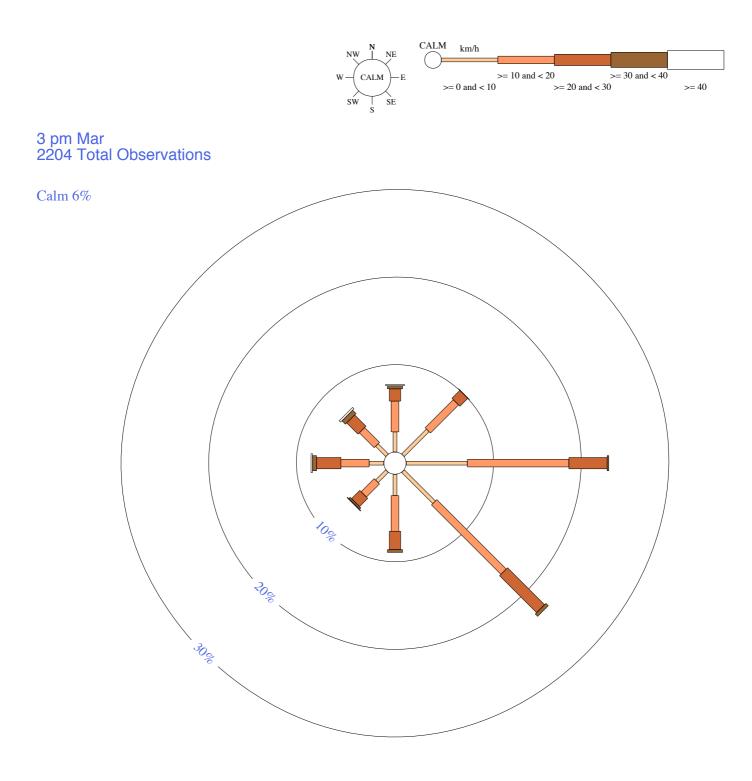

# **KALGOORLIE-BOULDER AIRPORT**

Site No: 012038 • Opened Feb 1939 • Still Open • Latitude: -30.7847° • Longitude: 121.4533° • Elevation 365.m

Custom times selected, refer to attached note for details