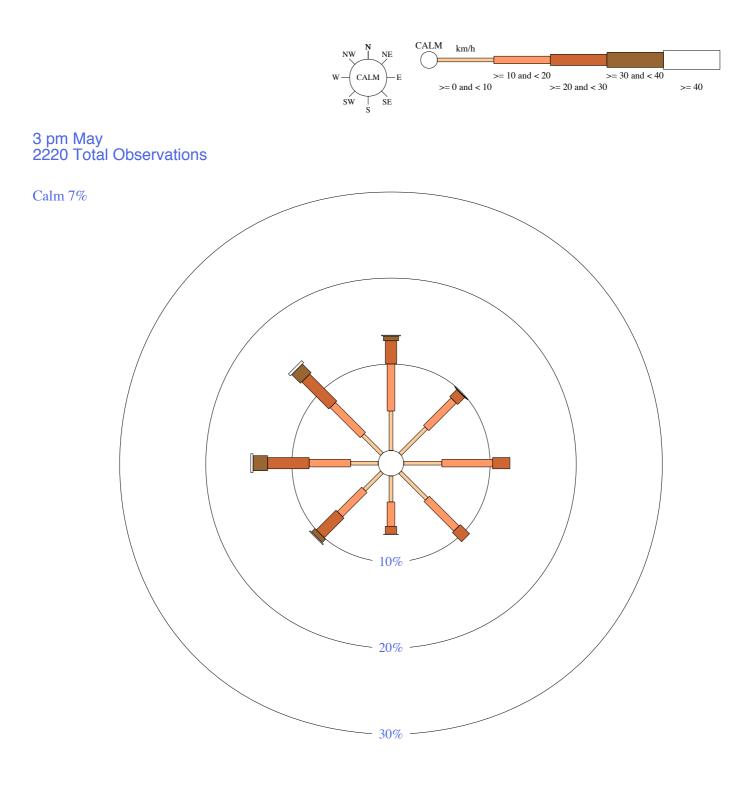

# **KALGOORLIE-BOULDER AIRPORT**

Site No: 012038 • Opened Feb 1939 • Still Open • Latitude: -30.7847° • Longitude: 121.4533° • Elevation 365.m

Custom times selected, refer to attached note for details