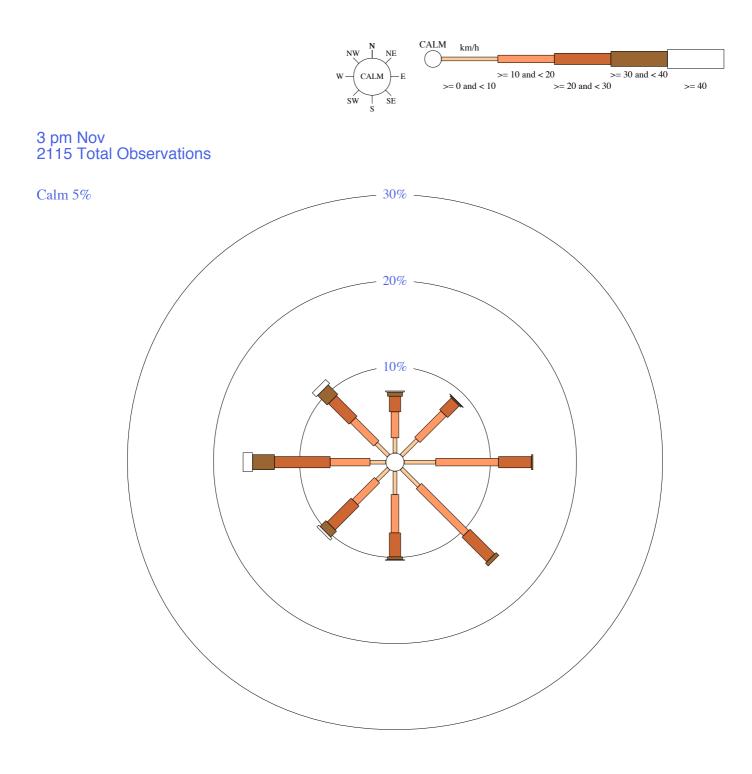

# **KALGOORLIE-BOULDER AIRPORT**

Site No: 012038 • Opened Feb 1939 • Still Open • Latitude: -30.7847° • Longitude: 121.4533° • Elevation 365.m

Custom times selected, refer to attached note for details