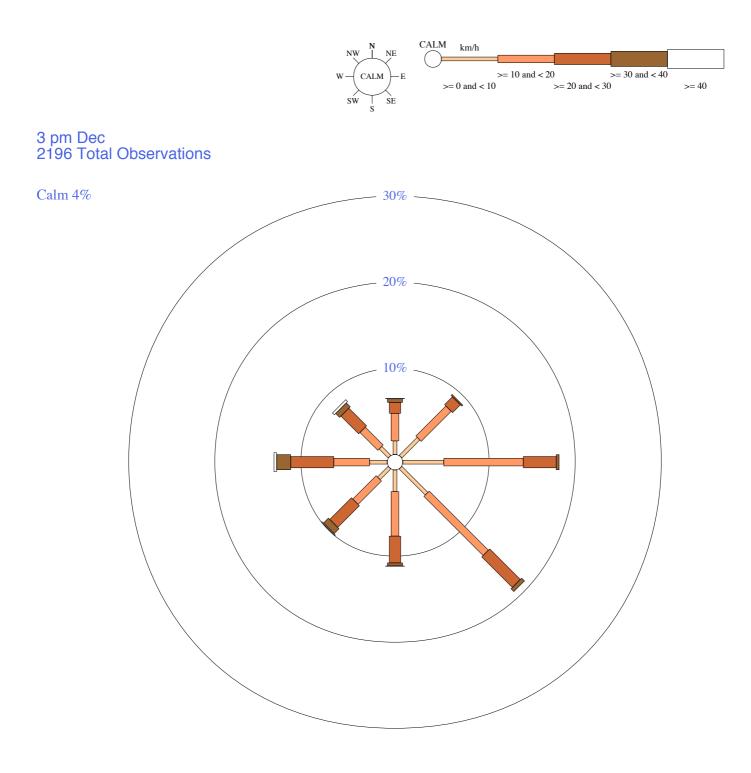

# **KALGOORLIE-BOULDER AIRPORT**

Site No: 012038 • Opened Feb 1939 • Still Open • Latitude: -30.7847° • Longitude: 121.4533° • Elevation 365.m

Custom times selected, refer to attached note for details