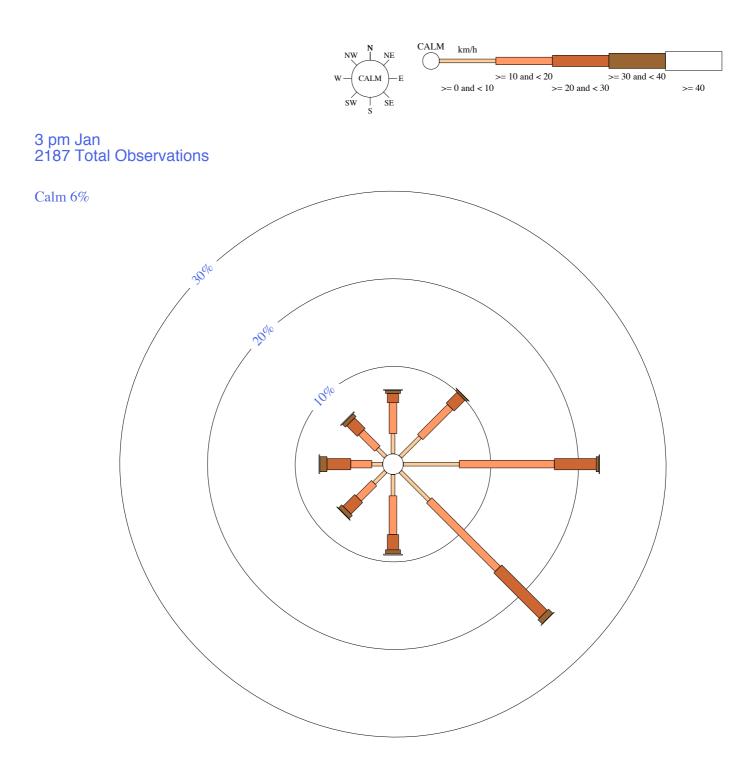

# **KALGOORLIE-BOULDER AIRPORT**

Site No: 012038 • Opened Feb 1939 • Still Open • Latitude: -30.7847° • Longitude: 121.4533° • Elevation 365.m

Custom times selected, refer to attached note for details